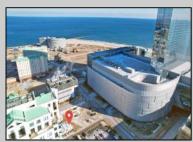

## **COMMENTS**

Available lot for sale now at 121 S Congress Ave. This fantastic real estate opportunity features a cleared and leveled lot with all utilities accessible, including gas, electric, cable, water, and sewer. Improvements include curbs, sidewalks, and newly paved streets. Zoned RM-3, it is ready for multi-family residential development. Conveniently located just steps from the Ocean Resort Casino, one block from the beach and boardwalk, and two blocks from the Showboat Water Park and HARD ROCK Casino! This lot is situated just off Oriental Avenue in the South Inlet area and is now part of the CRDA\'s new Tourism District, where a new boardwalk has been constructed, linking it to Gardner\'s Basin. Additionally, three more available lots are for sale together in a package: 501 Oriental, 118 S Massachusetts, and 125 S Congress. The land package is priced at \$269,777.