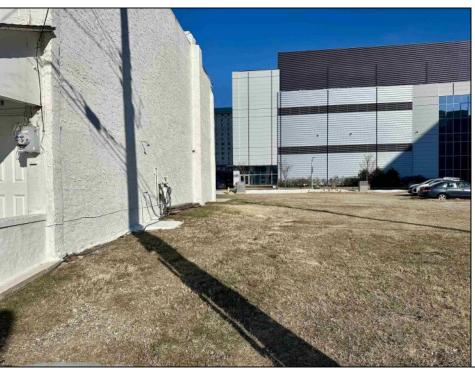

## **COMMENTS**

Available lot for sale now at 121 S Congress Ave. This fantastic real estate opportunity features a cleared and leveled lot with all utilities accessible, including gas, electric, cable, water, and sewer. Improvements include curbs, sidewalks, and newly paved streets. Zoned RM-3, it is ready for multi-family residential development. Conveniently located just steps from the Ocean Resort Casino, one block from the beach and boardwalk, and two blocks from the Showboat Water Park and HARD ROCK Casino! This lot is situated just off Oriental Avenue in the South Inlet area and is now part of the CRDA\'s new Tourism District, where a new boardwalk has been constructed, linking it to Gardner\'s Basin. Additionally, three more available lots are for sale together in a package: 501 Oriental, 118 S Massachusetts, and 125 S Congress. The land package is priced at \$269,777.