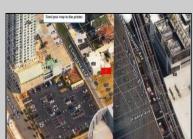

## **COMMENTS**

Available lot for sale now at 121 S Congress Ave. This fantastic real estate opportunity features a cleared and leveled lot with all utilities accessible, including gas, electric, cable, water, and sewer. Improvements include curbs, sidewalks, and newly paved streets. Zoned RM-3, it is ready for multi-family residential development. Conveniently located just steps from the Ocean Resort Casino, one block from the beach and boardwalk, and two blocks from the Showboat Water Park and HARD ROCK Casino! This lot is situated just off Oriental Avenue in the South Inlet area and is now part of the CRDA\'s new Tourism District, where a new boardwalk has been constructed, linking it to Gardner\'s Basin. Additionally, three more available lots are for sale together in a package: 501 Oriental, 118 S Massachusetts, and 125 S Congress. The land package is priced at \$269,777.