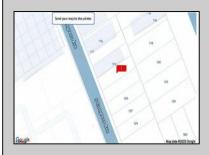

## **COMMENTS**

Available lot for sale now at 121 S Congress Ave. This fantastic real estate opportunity features a cleared and leveled lot with all utilities accessible, including gas, electric, cable, water, and sewer. Improvements include curbs, sidewalks, and newly paved streets. Zoned RM-3, it is ready for multi-family residential development. Conveniently located just steps from the Ocean Resort Casino, one block from the beach and boardwalk, and two blocks from the Showboat Water Park and HARD ROCK Casino! This lot is situated just off Oriental Avenue in the South Inlet area and is now part of the CRDA\'s new Tourism District, where a new boardwalk has been constructed, linking it to Gardner\'s Basin. Additionally, three more available lots are for sale together in a package: 501 Oriental, 118 S Massachusetts, and 125 S Congress. The land package is priced at \$269,777.