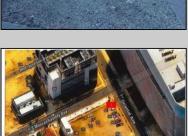

## **COMMENTS**

This is a corner lot right next to the Ocean Casino exit. This fantastic real estate opportunity features a cleared and leveled lot, with all utilities accessible, including gas, electricity, cable, water, and sewer. Improvements include curbs, sidewalks, and newly paved streets. Zoned RM-3, it is ready for multi-family residential development. Conveniently located just steps from the Ocean Resort Casino, a block from the beach and boardwalk, and two blocks from the Showboat Water Park and HARD ROCK Casino! Additionally, three more available lots are for sale in a package: 118 S Massachusetts Ave, 121 S. Congress, and 125 S. Congress. The land package is \$269,777.