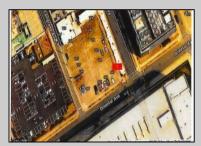

## **COMMENTS**

This is a corner lot right next to the Ocean Casino exit. This fantastic real estate opportunity features a cleared and leveled lot, with all utilities accessible, including gas, electricity, cable, water, and sewer. Improvements include curbs, sidewalks, and newly paved streets. Zoned RM-3, it is ready for multi-family residential development. Conveniently located just steps from the Ocean Resort Casino, a block from the beach and boardwalk, and two blocks from the Showboat Water Park and HARD ROCK Casino! Additionally, three more available lots are for sale in a package: 118 S Massachusetts Ave, 121 S. Congress, and 125 S. Congress. The land package is \$269,777.