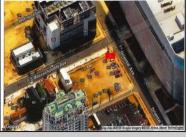

## **COMMENTS**

This is a corner lot right next to the Ocean Casino exit. This fantastic real estate opportunity features a cleared and leveled lot, with all utilities accessible, including gas, electricity, cable, water, and sewer. Improvements include curbs, sidewalks, and newly paved streets. Zoned RM-3, it is ready for multi-family residential development. Conveniently located just steps from the Ocean Resort Casino, a block from the beach and boardwalk, and two blocks from the Showboat Water Park and HARD ROCK Casino! Additionally, three more available lots are for sale in a package: 118 S Massachusetts Ave, 121 S. Congress, and 125 S. Congress. The land package is \$269,777.