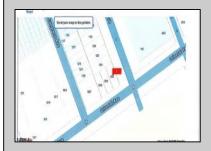

## **COMMENTS**

This is a corner lot right next to the Ocean Casino exit. This fantastic real estate opportunity features a cleared and leveled lot, with all utilities accessible, including gas, electricity, cable, water, and sewer. Improvements include curbs, sidewalks, and newly paved streets. Zoned RM-3, it is ready for multi-family residential development. Conveniently located just steps from the Ocean Resort Casino, a block from the beach and boardwalk, and two blocks from the Showboat Water Park and HARD ROCK Casino! Additionally, three more available lots are for sale in a package: 118 S Massachusetts Ave, 121 S. Congress, and 125 S. Congress. The land package is \$269,777.