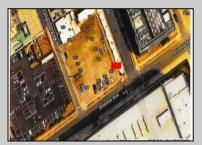

## **COMMENTS**

This is a corner lot right next to the Ocean Casino exit. This fantastic real estate opportunity features a cleared and leveled lot, with all utilities accessible, including gas, electricity, cable, water, and sewer. Improvements include curbs, sidewalks, and newly paved streets. Zoned RM-3, it is ready for multi-family residential development. Conveniently located just steps from the Ocean Resort Casino, a block from the beach and boardwalk, and two blocks from the Showboat Water Park and HARD ROCK Casino! Additionally, three more available lots are for sale in a package: 118 S Massachusetts Ave, 121 S. Congress, and 125 S. Congress. The land package is \$269,777.