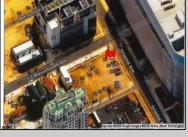

## **COMMENTS**

This is a corner lot right next to the Ocean Casino exit. This fantastic real estate opportunity features a cleared and leveled lot, with all utilities accessible, including gas, electricity, cable, water, and sewer. Improvements include curbs, sidewalks, and newly paved streets. Zoned RM-3, it is ready for multi-family residential development. Conveniently located just steps from the Ocean Resort Casino, a block from the beach and boardwalk, and two blocks from the Showboat Water Park and HARD ROCK Casino! Additionally, three more available lots are for sale in a package: 118 S Massachusetts Ave, 121 S. Congress, and 125 S. Congress. The land package is \$269,777.