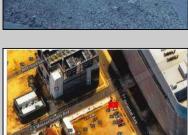

## **COMMENTS**

This is a corner lot right next to the Ocean Casino exit. This fantastic real estate opportunity features a cleared and leveled lot, with all utilities accessible, including gas, electricity, cable, water, and sewer. Improvements include curbs, sidewalks, and newly paved streets. Zoned RM-3, it is ready for multi-family residential development. Conveniently located just steps from the Ocean Resort Casino, a block from the beach and boardwalk, and two blocks from the Showboat Water Park and HARD ROCK Casino! Additionally, three more available lots are for sale in a package: 118 S Massachusetts Ave, 121 S. Congress, and 125 S. Congress. The land package is \$269,777.