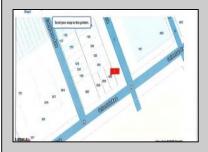

## **COMMENTS**

This is a corner lot right next to the Ocean Casino exit. This fantastic real estate opportunity features a cleared and leveled lot, with all utilities accessible, including gas, electricity, cable, water, and sewer. Improvements include curbs, sidewalks, and newly paved streets. Zoned RM-3, it is ready for multi-family residential development. Conveniently located just steps from the Ocean Resort Casino, a block from the beach and boardwalk, and two blocks from the Showboat Water Park and HARD ROCK Casino! Additionally, three more available lots are for sale in a package: 118 S Massachusetts Ave, 121 S. Congress, and 125 S. Congress. The land package is \$269,777.