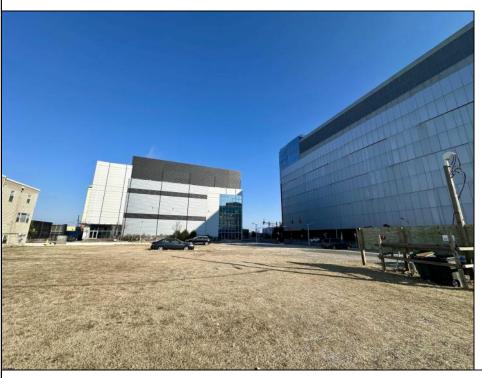

## **COMMENTS**

This is a corner lot right next to the Ocean Casino exit. This fantastic real estate opportunity features a cleared and leveled lot, with all utilities accessible, including gas, electricity, cable, water, and sewer. Improvements include curbs, sidewalks, and newly paved streets. Zoned RM-3, it is ready for multi-family residential development. Conveniently located just steps from the Ocean Resort Casino, a block from the beach and boardwalk, and two blocks from the Showboat Water Park and HARD ROCK Casino! Additionally, three more available lots are for sale in a package: 118 S Massachusetts Ave, 121 S. Congress, and 125 S. Congress. The land package is \$269,777.