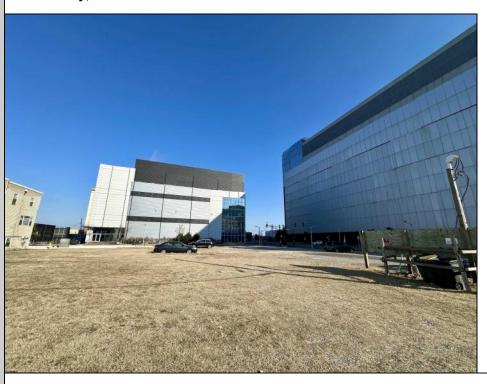

## **COMMENTS**

This is a corner lot right next to the Ocean Casino exit. This fantastic real estate opportunity features a cleared and leveled lot, with all utilities accessible, including gas, electricity, cable, water, and sewer. Improvements include curbs, sidewalks, and newly paved streets. Zoned RM-3, it is ready for multi-family residential development. Conveniently located just steps from the Ocean Resort Casino, a block from the beach and boardwalk, and two blocks from the Showboat Water Park and HARD ROCK Casino! Additionally, three more available lots are for sale in a package: 118 S Massachusetts Ave, 121 S. Congress, and 125 S. Congress. The land package is \$269,777.