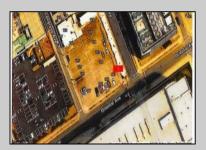

## **COMMENTS**

This is a corner lot right next to the Ocean Casino exit. This fantastic real estate opportunity features a cleared and leveled lot, with all utilities accessible, including gas, electricity, cable, water, and sewer. Improvements include curbs, sidewalks, and newly paved streets. Zoned RM-3, it is ready for multi-family residential development. Conveniently located just steps from the Ocean Resort Casino, a block from the beach and boardwalk, and two blocks from the Showboat Water Park and HARD ROCK Casino! Additionally, three more available lots are for sale in a package: 118 S Massachusetts Ave, 121 S. Congress, and 125 S. Congress. The land package is \$269,777.