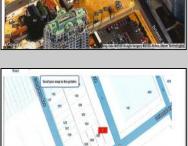

## **COMMENTS**

This is a corner lot right next to the Ocean Casino exit. This fantastic real estate opportunity features a cleared and leveled lot, with all utilities accessible, including gas, electricity, cable, water, and sewer. Improvements include curbs, sidewalks, and newly paved streets. Zoned RM-3, it is ready for multi-family residential development. Conveniently located just steps from the Ocean Resort Casino, a block from the beach and boardwalk, and two blocks from the Showboat Water Park and HARD ROCK Casino! Additionally, three more available lots are for sale in a package: 118 S Massachusetts Ave, 121 S. Congress, and 125 S. Congress. The land package is \$269,777.