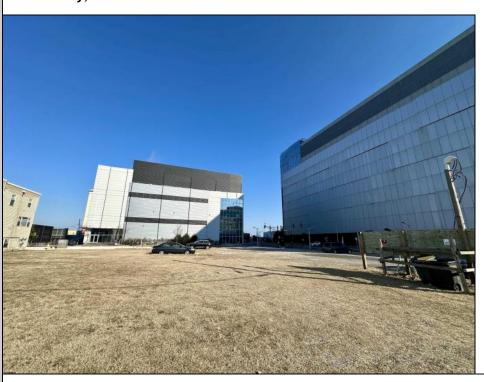

## **COMMENTS**

This is a corner lot right next to the Ocean Casino exit. This fantastic real estate opportunity features a cleared and leveled lot, with all utilities accessible, including gas, electricity, cable, water, and sewer. Improvements include curbs, sidewalks, and newly paved streets. Zoned RM-3, it is ready for multi-family residential development. Conveniently located just steps from the Ocean Resort Casino, a block from the beach and boardwalk, and two blocks from the Showboat Water Park and HARD ROCK Casino! Additionally, three more available lots are for sale in a package: 118 S Massachusetts Ave, 121 S. Congress, and 125 S. Congress. The land package is \$269,777.