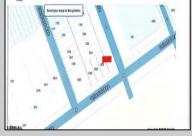

## **COMMENTS**

This is a corner lot right next to the Ocean Casino exit. This fantastic real estate opportunity features a cleared and leveled lot, with all utilities accessible, including gas, electricity, cable, water, and sewer. Improvements include curbs, sidewalks, and newly paved streets. Zoned RM-3, it is ready for multi-family residential development. Conveniently located just steps from the Ocean Resort Casino, a block from the beach and boardwalk, and two blocks from the Showboat Water Park and HARD ROCK Casino! Additionally, three more available lots are for sale in a package: 118 S Massachusetts Ave, 121 S. Congress, and 125 S. Congress. The land package is \$269,777.