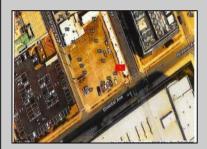

## **COMMENTS**

This is a corner lot right next to the Ocean Casino exit. This fantastic real estate opportunity features a cleared and leveled lot, with all utilities accessible, including gas, electricity, cable, water, and sewer. Improvements include curbs, sidewalks, and newly paved streets. Zoned RM-3, it is ready for multi-family residential development. Conveniently located just steps from the Ocean Resort Casino, a block from the beach and boardwalk, and two blocks from the Showboat Water Park and HARD ROCK Casino! Additionally, three more available lots are for sale in a package: 118 S Massachusetts Ave, 121 S. Congress, and 125 S. Congress. The land package is \$269,777.