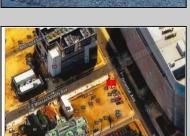

## **COMMENTS**

This is a corner lot right next to the Ocean Casino exit. This fantastic real estate opportunity features a cleared and leveled lot, with all utilities accessible, including gas, electricity, cable, water, and sewer. Improvements include curbs, sidewalks, and newly paved streets. Zoned RM-3, it is ready for multi-family residential development. Conveniently located just steps from the Ocean Resort Casino, a block from the beach and boardwalk, and two blocks from the Showboat Water Park and HARD ROCK Casino! Additionally, three more available lots are for sale in a package: 118 S Massachusetts Ave, 121 S. Congress, and 125 S. Congress. The land package is \$269,777.