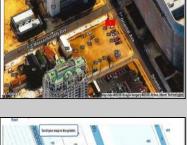

## **COMMENTS**

This is a corner lot right next to the Ocean Casino exit. This fantastic real estate opportunity features a cleared and leveled lot, with all utilities accessible, including gas, electricity, cable, water, and sewer. Improvements include curbs, sidewalks, and newly paved streets. Zoned RM-3, it is ready for multi-family residential development. Conveniently located just steps from the Ocean Resort Casino, a block from the beach and boardwalk, and two blocks from the Showboat Water Park and HARD ROCK Casino! Additionally, three more available lots are for sale in a package: 118 S Massachusetts Ave, 121 S. Congress, and 125 S. Congress. The land package is \$269,777.