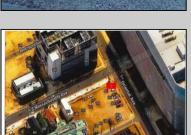

## **COMMENTS**

This is a corner lot right next to the Ocean Casino exit. This fantastic real estate opportunity features a cleared and leveled lot, with all utilities accessible, including gas, electricity, cable, water, and sewer. Improvements include curbs, sidewalks, and newly paved streets. Zoned RM-3, it is ready for multi-family residential development. Conveniently located just steps from the Ocean Resort Casino, a block from the beach and boardwalk, and two blocks from the Showboat Water Park and HARD ROCK Casino! Additionally, three more available lots are for sale in a package: 118 S Massachusetts Ave, 121 S. Congress, and 125 S. Congress. The land package is \$269,777.