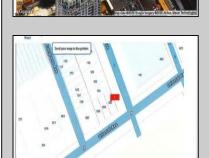

## **COMMENTS**

This is a corner lot right next to the Ocean Casino exit. This fantastic real estate opportunity features a cleared and leveled lot, with all utilities accessible, including gas, electricity, cable, water, and sewer. Improvements include curbs, sidewalks, and newly paved streets. Zoned RM-3, it is ready for multi-family residential development. Conveniently located just steps from the Ocean Resort Casino, a block from the beach and boardwalk, and two blocks from the Showboat Water Park and HARD ROCK Casino! Additionally, three more available lots are for sale in a package: 118 S Massachusetts Ave, 121 S. Congress, and 125 S. Congress. The land package is \$269,777.