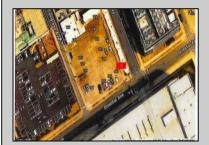

Berger Realty, Inc. 3160 Asbury Avenue Ocean City, NJ 08226 1-877-237-4371 / 609-399-0076 ☑ info@bergerrealty.com

501 Oriental Ave Atlantic City, NJ 08401

Asking \$99,000.00

## **COMMENTS**

This is a corner lot right next to the Ocean Casino exit. This fantastic real estate opportunity features a cleared and leveled lot, with all utilities accessible, including gas, electricity, cable, water, and sewer. Improvements include curbs, sidewalks, and newly paved streets. Zoned RM-3, it is ready for multi-family residential development. Conveniently located just steps from the Ocean Resort Casino, a block from the beach and boardwalk, and two blocks from the Showboat Water Park and HARD ROCK Casino! Additionally, three more available lots are for sale in a package: 118 S Massachusetts Ave, 121 S. Congress, and 125 S. Congress. The land package is \$269,777.