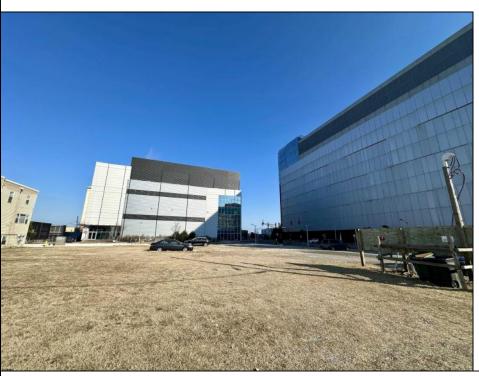

## **COMMENTS**

This is a corner lot right next to the Ocean Casino exit. This fantastic real estate opportunity features a cleared and leveled lot, with all utilities accessible, including gas, electricity, cable, water, and sewer. Improvements include curbs, sidewalks, and newly paved streets. Zoned RM-3, it is ready for multi-family residential development. Conveniently located just steps from the Ocean Resort Casino, a block from the beach and boardwalk, and two blocks from the Showboat Water Park and HARD ROCK Casino! Additionally, three more available lots are for sale in a package: 118 S Massachusetts Ave, 121 S. Congress, and 125 S. Congress. The land package is \$269,777.