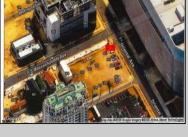

## **COMMENTS**

This is a corner lot right next to the Ocean Casino exit. This fantastic real estate opportunity features a cleared and leveled lot, with all utilities accessible, including gas, electricity, cable, water, and sewer. Improvements include curbs, sidewalks, and newly paved streets. Zoned RM-3, it is ready for multi-family residential development. Conveniently located just steps from the Ocean Resort Casino, a block from the beach and boardwalk, and two blocks from the Showboat Water Park and HARD ROCK Casino! Additionally, three more available lots are for sale in a package: 118 S Massachusetts Ave, 121 S. Congress, and 125 S. Congress. The land package is \$269,777.