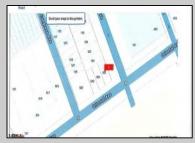

## **COMMENTS**

This is a corner lot right next to the Ocean Casino exit. This fantastic real estate opportunity features a cleared and leveled lot, with all utilities accessible, including gas, electricity, cable, water, and sewer. Improvements include curbs, sidewalks, and newly paved streets. Zoned RM-3, it is ready for multi-family residential development. Conveniently located just steps from the Ocean Resort Casino, a block from the beach and boardwalk, and two blocks from the Showboat Water Park and HARD ROCK Casino! Additionally, three more available lots are for sale in a package: 118 S Massachusetts Ave, 121 S. Congress, and 125 S. Congress. The land package is \$269,777.