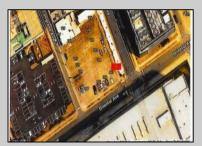

## **COMMENTS**

This is a corner lot right next to the Ocean Casino exit. This fantastic real estate opportunity features a cleared and leveled lot, with all utilities accessible, including gas, electricity, cable, water, and sewer. Improvements include curbs, sidewalks, and newly paved streets. Zoned RM-3, it is ready for multi-family residential development. Conveniently located just steps from the Ocean Resort Casino, a block from the beach and boardwalk, and two blocks from the Showboat Water Park and HARD ROCK Casino! Additionally, three more available lots are for sale in a package: 118 S Massachusetts Ave, 121 S. Congress, and 125 S. Congress. The land package is \$269,777.