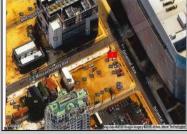

## **COMMENTS**

This is a corner lot right next to the Ocean Casino exit. This fantastic real estate opportunity features a cleared and leveled lot, with all utilities accessible, including gas, electricity, cable, water, and sewer. Improvements include curbs, sidewalks, and newly paved streets. Zoned RM-3, it is ready for multi-family residential development. Conveniently located just steps from the Ocean Resort Casino, a block from the beach and boardwalk, and two blocks from the Showboat Water Park and HARD ROCK Casino! Additionally, three more available lots are for sale in a package: 118 S Massachusetts Ave, 121 S. Congress, and 125 S. Congress. The land package is \$269,777.