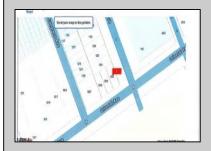

Berger Realty, Inc. 3160 Asbury Avenue Ocean City, NJ 08226 1-877-237-4371 / 609-399-0076 ☑ info@bergerrealty.com

501 Oriental Ave Atlantic City, NJ 08401

Asking \$99,000.00

## **COMMENTS**

This is a corner lot right next to the Ocean Casino exit. This fantastic real estate opportunity features a cleared and leveled lot, with all utilities accessible, including gas, electricity, cable, water, and sewer. Improvements include curbs, sidewalks, and newly paved streets. Zoned RM-3, it is ready for multi-family residential development. Conveniently located just steps from the Ocean Resort Casino, a block from the beach and boardwalk, and two blocks from the Showboat Water Park and HARD ROCK Casino! Additionally, three more available lots are for sale in a package: 118 S Massachusetts Ave, 121 S. Congress, and 125 S. Congress. The land package is \$269,777.