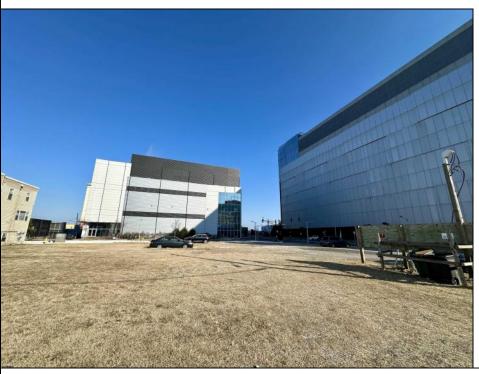

## **COMMENTS**

This is a corner lot right next to the Ocean Casino exit. This fantastic real estate opportunity features a cleared and leveled lot, with all utilities accessible, including gas, electricity, cable, water, and sewer. Improvements include curbs, sidewalks, and newly paved streets. Zoned RM-3, it is ready for multi-family residential development. Conveniently located just steps from the Ocean Resort Casino, a block from the beach and boardwalk, and two blocks from the Showboat Water Park and HARD ROCK Casino! Additionally, three more available lots are for sale in a package: 118 S Massachusetts Ave, 121 S. Congress, and 125 S. Congress. The land package is \$269,777.