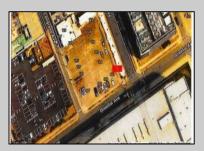

## **COMMENTS**

This is a corner lot right next to the Ocean Casino exit. This fantastic real estate opportunity features a cleared and leveled lot, with all utilities accessible, including gas, electricity, cable, water, and sewer. Improvements include curbs, sidewalks, and newly paved streets. Zoned RM-3, it is ready for multi-family residential development. Conveniently located just steps from the Ocean Resort Casino, a block from the beach and boardwalk, and two blocks from the Showboat Water Park and HARD ROCK Casino! Additionally, three more available lots are for sale in a package: 118 S Massachusetts Ave, 121 S. Congress, and 125 S. Congress. The land package is \$269,777.