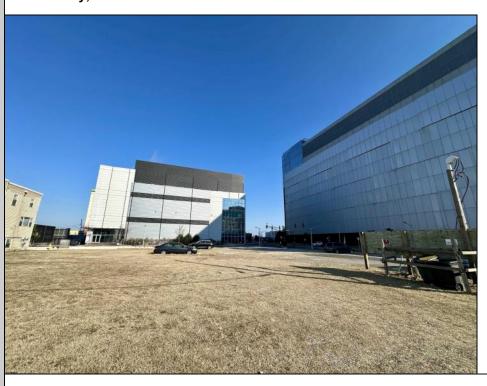

## **COMMENTS**

This is a corner lot right next to the Ocean Casino exit. This fantastic real estate opportunity features a cleared and leveled lot, with all utilities accessible, including gas, electricity, cable, water, and sewer. Improvements include curbs, sidewalks, and newly paved streets. Zoned RM-3, it is ready for multi-family residential development. Conveniently located just steps from the Ocean Resort Casino, a block from the beach and boardwalk, and two blocks from the Showboat Water Park and HARD ROCK Casino! Additionally, three more available lots are for sale in a package: 118 S Massachusetts Ave, 121 S. Congress, and 125 S. Congress. The land package is \$269,777.