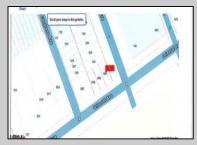

## **COMMENTS**

This is a corner lot right next to the Ocean Casino exit. This fantastic real estate opportunity features a cleared and leveled lot, with all utilities accessible, including gas, electricity, cable, water, and sewer. Improvements include curbs, sidewalks, and newly paved streets. Zoned RM-3, it is ready for multi-family residential development. Conveniently located just steps from the Ocean Resort Casino, a block from the beach and boardwalk, and two blocks from the Showboat Water Park and HARD ROCK Casino! Additionally, three more available lots are for sale in a package: 118 S Massachusetts Ave, 121 S. Congress, and 125 S. Congress. The land package is \$269,777.