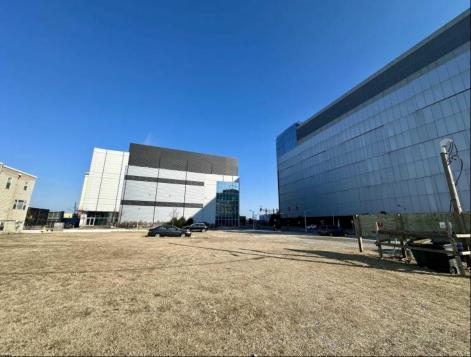

## COMMENTS

This is a corner lot right next to the Ocean Casino exit. This fantastic real estate opportunity features a cleared and leveled lot, with all utilities accessible, including gas, electricity, cable, water, and sewer. Improvements include curbs, sidewalks, and newly paved streets. Zoned RM-3, it is ready for multi-family residential development. Conveniently located just steps from the Ocean Resort Casino, a block from the beach and boardwalk, and two blocks from the Showboat Water Park and HARD ROCK Casino! Additionally, three more available lots are for sale in a package: 118 S Massachusetts Ave, 121 S. Congress, and 125 S. Congress. The land package is \$269,777.