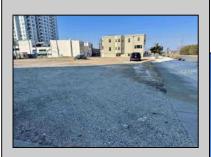

## COMMENTS

This is a corner lot right next to the Ocean Casino exit. This fantastic real estate opportunity features a cleared and leveled lot, with all utilities accessible, including gas, electricity, cable, water, and sewer. Improvements include curbs, sidewalks, and newly paved streets. Zoned RM-3, it is ready for multi-family residential development. Conveniently located just steps from the Ocean Resort Casino, a block from the beach and boardwalk, and two blocks from the Showboat Water Park and HARD ROCK Casino! Additionally, three more available lots are for sale in a package: 118 S Massachusetts Ave, 121 S. Congress, and 125 S. Congress. The land package is \$269,777.