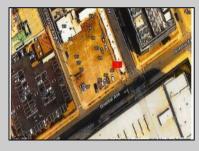

## 501 Oriental Ave Atlantic City, NJ 08401

Asking \$99,000.00

## COMMENTS

This is a corner lot right next to the Ocean Casino exit. This fantastic real estate opportunity features a cleared and leveled lot, with all utilities accessible, including gas, electricity, cable, water, and sewer. Improvements include curbs, sidewalks, and newly paved streets. Zoned RM-3, it is ready for multi-family residential development. Conveniently located just steps from the Ocean Resort Casino, a block from the beach and boardwalk, and two blocks from the Showboat Water Park and HARD ROCK Casino! Additionally, three more available lots are for sale in a package: 118 S Massachusetts Ave, 121 S. Congress, and 125 S. Congress. The land package is \$269,777.