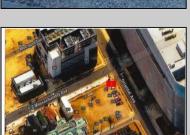

## **COMMENTS**

This is a corner lot right next to the Ocean Casino exit. This fantastic real estate opportunity features a cleared and leveled lot, with all utilities accessible, including gas, electricity, cable, water, and sewer. Improvements include curbs, sidewalks, and newly paved streets. Zoned RM-3, it is ready for multi-family residential development. Conveniently located just steps from the Ocean Resort Casino, a block from the beach and boardwalk, and two blocks from the Showboat Water Park and HARD ROCK Casino! Additionally, three more available lots are for sale in a package: 118 S Massachusetts Ave, 121 S. Congress, and 125 S. Congress. The land package is \$269,777.