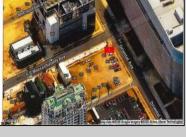

## **COMMENTS**

This is a corner lot right next to the Ocean Casino exit. This fantastic real estate opportunity features a cleared and leveled lot, with all utilities accessible, including gas, electricity, cable, water, and sewer. Improvements include curbs, sidewalks, and newly paved streets. Zoned RM-3, it is ready for multi-family residential development. Conveniently located just steps from the Ocean Resort Casino, a block from the beach and boardwalk, and two blocks from the Showboat Water Park and HARD ROCK Casino! Additionally, three more available lots are for sale in a package: 118 S Massachusetts Ave, 121 S. Congress, and 125 S. Congress. The land package is \$269,777.