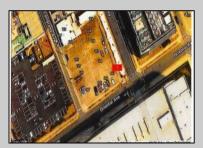

## **COMMENTS**

This is a corner lot right next to the Ocean Casino exit. This fantastic real estate opportunity features a cleared and leveled lot, with all utilities accessible, including gas, electricity, cable, water, and sewer. Improvements include curbs, sidewalks, and newly paved streets. Zoned RM-3, it is ready for multi-family residential development. Conveniently located just steps from the Ocean Resort Casino, a block from the beach and boardwalk, and two blocks from the Showboat Water Park and HARD ROCK Casino! Additionally, three more available lots are for sale in a package: 118 S Massachusetts Ave, 121 S. Congress, and 125 S. Congress. The land package is \$269,777.