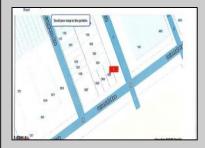

## **COMMENTS**

This is a corner lot right next to the Ocean Casino exit. This fantastic real estate opportunity features a cleared and leveled lot, with all utilities accessible, including gas, electricity, cable, water, and sewer. Improvements include curbs, sidewalks, and newly paved streets. Zoned RM-3, it is ready for multi-family residential development. Conveniently located just steps from the Ocean Resort Casino, a block from the beach and boardwalk, and two blocks from the Showboat Water Park and HARD ROCK Casino! Additionally, three more available lots are for sale in a package: 118 S Massachusetts Ave, 121 S. Congress, and 125 S. Congress. The land package is \$269,777.