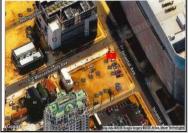

## **COMMENTS**

This is a corner lot right next to the Ocean Casino exit. This fantastic real estate opportunity features a cleared and leveled lot, with all utilities accessible, including gas, electricity, cable, water, and sewer. Improvements include curbs, sidewalks, and newly paved streets. Zoned RM-3, it is ready for multi-family residential development. Conveniently located just steps from the Ocean Resort Casino, a block from the beach and boardwalk, and two blocks from the Showboat Water Park and HARD ROCK Casino! Additionally, three more available lots are for sale in a package: 118 S Massachusetts Ave, 121 S. Congress, and 125 S. Congress. The land package is \$269,777.