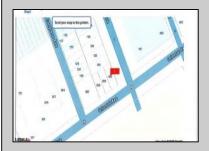

## **COMMENTS**

This is a corner lot right next to the Ocean Casino exit. This fantastic real estate opportunity features a cleared and leveled lot, with all utilities accessible, including gas, electricity, cable, water, and sewer. Improvements include curbs, sidewalks, and newly paved streets. Zoned RM-3, it is ready for multi-family residential development. Conveniently located just steps from the Ocean Resort Casino, a block from the beach and boardwalk, and two blocks from the Showboat Water Park and HARD ROCK Casino! Additionally, three more available lots are for sale in a package: 118 S Massachusetts Ave, 121 S. Congress, and 125 S. Congress. The land package is \$269,777.