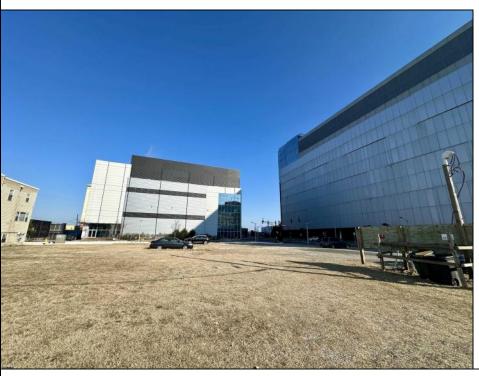

## **COMMENTS**

This is a corner lot right next to the Ocean Casino exit. This fantastic real estate opportunity features a cleared and leveled lot, with all utilities accessible, including gas, electricity, cable, water, and sewer. Improvements include curbs, sidewalks, and newly paved streets. Zoned RM-3, it is ready for multi-family residential development. Conveniently located just steps from the Ocean Resort Casino, a block from the beach and boardwalk, and two blocks from the Showboat Water Park and HARD ROCK Casino! Additionally, three more available lots are for sale in a package: 118 S Massachusetts Ave, 121 S. Congress, and 125 S. Congress. The land package is \$269,777.