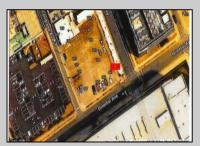

## **COMMENTS**

This is a corner lot right next to the Ocean Casino exit. This fantastic real estate opportunity features a cleared and leveled lot, with all utilities accessible, including gas, electricity, cable, water, and sewer. Improvements include curbs, sidewalks, and newly paved streets. Zoned RM-3, it is ready for multi-family residential development. Conveniently located just steps from the Ocean Resort Casino, a block from the beach and boardwalk, and two blocks from the Showboat Water Park and HARD ROCK Casino! Additionally, three more available lots are for sale in a package: 118 S Massachusetts Ave, 121 S. Congress, and 125 S. Congress. The land package is \$269,777.