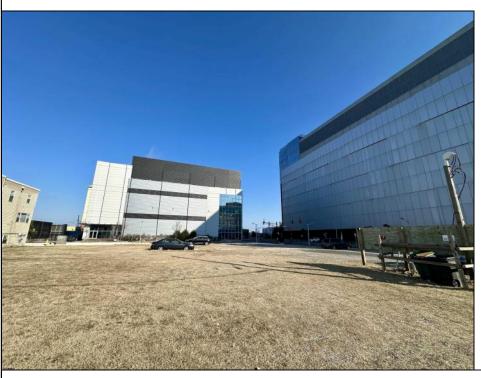

## **COMMENTS**

This is a corner lot right next to the Ocean Casino exit. This fantastic real estate opportunity features a cleared and leveled lot, with all utilities accessible, including gas, electricity, cable, water, and sewer. Improvements include curbs, sidewalks, and newly paved streets. Zoned RM-3, it is ready for multi-family residential development. Conveniently located just steps from the Ocean Resort Casino, a block from the beach and boardwalk, and two blocks from the Showboat Water Park and HARD ROCK Casino! Additionally, three more available lots are for sale in a package: 118 S Massachusetts Ave, 121 S. Congress, and 125 S. Congress. The land package is \$269,777.