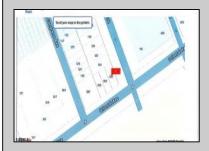

## **COMMENTS**

This is a corner lot right next to the Ocean Casino exit. This fantastic real estate opportunity features a cleared and leveled lot, with all utilities accessible, including gas, electricity, cable, water, and sewer. Improvements include curbs, sidewalks, and newly paved streets. Zoned RM-3, it is ready for multi-family residential development. Conveniently located just steps from the Ocean Resort Casino, a block from the beach and boardwalk, and two blocks from the Showboat Water Park and HARD ROCK Casino! Additionally, three more available lots are for sale in a package: 118 S Massachusetts Ave, 121 S. Congress, and 125 S. Congress. The land package is \$269,777.