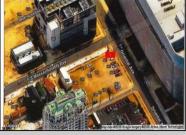

## **COMMENTS**

This is a corner lot right next to the Ocean Casino exit. This fantastic real estate opportunity features a cleared and leveled lot, with all utilities accessible, including gas, electricity, cable, water, and sewer. Improvements include curbs, sidewalks, and newly paved streets. Zoned RM-3, it is ready for multi-family residential development. Conveniently located just steps from the Ocean Resort Casino, a block from the beach and boardwalk, and two blocks from the Showboat Water Park and HARD ROCK Casino! Additionally, three more available lots are for sale in a package: 118 S Massachusetts Ave, 121 S. Congress, and 125 S. Congress. The land package is \$269,777.