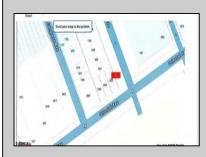

## 501 Oriental Ave Atlantic City, NJ 08401

Asking \$99,000.00

## COMMENTS

This is a corner lot right next to the Ocean Casino exit. This fantastic real estate opportunity features a cleared and leveled lot, with all utilities accessible, including gas, electricity, cable, water, and sewer. Improvements include curbs, sidewalks, and newly paved streets. Zoned RM-3, it is ready for multi-family residential development. Conveniently located just steps from the Ocean Resort Casino, a block from the beach and boardwalk, and two blocks from the Showboat Water Park and HARD ROCK Casino! Additionally, three more available lots are for sale in a package: 118 S Massachusetts Ave, 121 S. Congress, and 125 S. Congress. The land package is \$269,777.