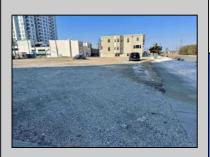

## COMMENTS

This is a corner lot right next to the Ocean Casino exit. This fantastic real estate opportunity features a cleared and leveled lot, with all utilities accessible, including gas, electricity, cable, water, and sewer. Improvements include curbs, sidewalks, and newly paved streets. Zoned RM-3, it is ready for multi-family residential development. Conveniently located just steps from the Ocean Resort Casino, a block from the beach and boardwalk, and two blocks from the Showboat Water Park and HARD ROCK Casino! Additionally, three more available lots are for sale in a package: 118 S Massachusetts Ave, 121 S. Congress, and 125 S. Congress. The land package is \$269,777.