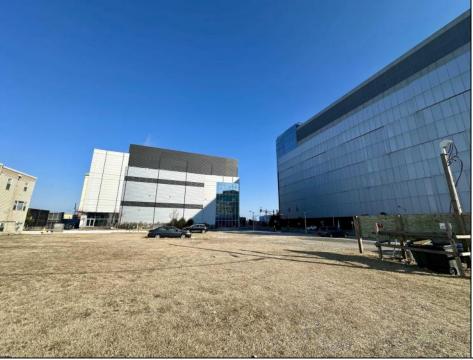

## 501 Oriental Ave Atlantic City, NJ 08401

Asking \$99,000.00

## COMMENTS

This is a corner lot right next to the Ocean Casino exit. This fantastic real estate opportunity features a cleared and leveled lot, with all utilities accessible, including gas, electricity, cable, water, and sewer. Improvements include curbs, sidewalks, and newly paved streets. Zoned RM-3, it is ready for multi-family residential development. Conveniently located just steps from the Ocean Resort Casino, a block from the beach and boardwalk, and two blocks from the Showboat Water Park and HARD ROCK Casino! Additionally, three more available lots are for sale in a package: 118 S Massachusetts Ave, 121 S. Congress, and 125 S. Congress. The land package is \$269,777.