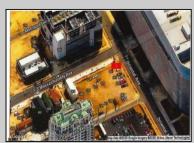

## 501 Oriental Ave Atlantic City, NJ 08401

Asking \$99,000.00

## COMMENTS

This is a corner lot right next to the Ocean Casino exit. This fantastic real estate opportunity features a cleared and leveled lot, with all utilities accessible, including gas, electricity, cable, water, and sewer. Improvements include curbs, sidewalks, and newly paved streets. Zoned RM-3, it is ready for multi-family residential development. Conveniently located just steps from the Ocean Resort Casino, a block from the beach and boardwalk, and two blocks from the Showboat Water Park and HARD ROCK Casino! Additionally, three more available lots are for sale in a package: 118 S Massachusetts Ave, 121 S. Congress, and 125 S. Congress. The land package is \$269,777.