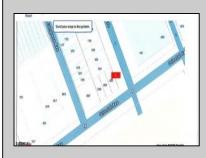

## COMMENTS

This is a corner lot right next to the Ocean Casino exit. This fantastic real estate opportunity features a cleared and leveled lot, with all utilities accessible, including gas, electricity, cable, water, and sewer. Improvements include curbs, sidewalks, and newly paved streets. Zoned RM-3, it is ready for multi-family residential development. Conveniently located just steps from the Ocean Resort Casino, a block from the beach and boardwalk, and two blocks from the Showboat Water Park and HARD ROCK Casino! Additionally, three more available lots are for sale in a package: 118 S Massachusetts Ave, 121 S. Congress, and 125 S. Congress. The land package is \$269,777.