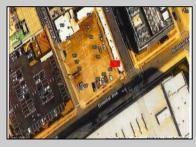

## 501 Oriental Ave Atlantic City, NJ 08401

Asking \$99,000.00

## COMMENTS

This is a corner lot right next to the Ocean Casino exit. This fantastic real estate opportunity features a cleared and leveled lot, with all utilities accessible, including gas, electricity, cable, water, and sewer. Improvements include curbs, sidewalks, and newly paved streets. Zoned RM-3, it is ready for multi-family residential development. Conveniently located just steps from the Ocean Resort Casino, a block from the beach and boardwalk, and two blocks from the Showboat Water Park and HARD ROCK Casino! Additionally, three more available lots are for sale in a package: 118 S Massachusetts Ave, 121 S. Congress, and 125 S. Congress. The land package is \$269,777.