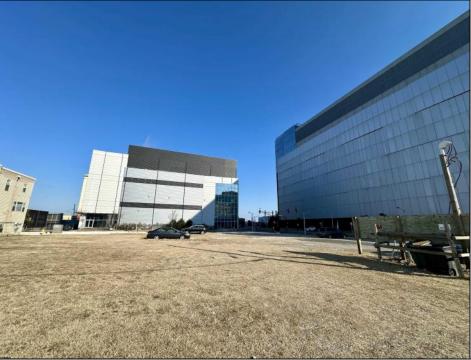

## COMMENTS

This is a corner lot right next to the Ocean Casino exit. This fantastic real estate opportunity features a cleared and leveled lot, with all utilities accessible, including gas, electricity, cable, water, and sewer. Improvements include curbs, sidewalks, and newly paved streets. Zoned RM-3, it is ready for multi-family residential development. Conveniently located just steps from the Ocean Resort Casino, a block from the beach and boardwalk, and two blocks from the Showboat Water Park and HARD ROCK Casino! Additionally, three more available lots are for sale in a package: 118 S Massachusetts Ave, 121 S. Congress, and 125 S. Congress. The land package is \$269,777.