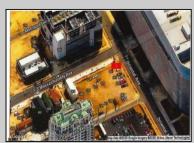

## COMMENTS

This is a corner lot right next to the Ocean Casino exit. This fantastic real estate opportunity features a cleared and leveled lot, with all utilities accessible, including gas, electricity, cable, water, and sewer. Improvements include curbs, sidewalks, and newly paved streets. Zoned RM-3, it is ready for multi-family residential development. Conveniently located just steps from the Ocean Resort Casino, a block from the beach and boardwalk, and two blocks from the Showboat Water Park and HARD ROCK Casino! Additionally, three more available lots are for sale in a package: 118 S Massachusetts Ave, 121 S. Congress, and 125 S. Congress. The land package is \$269,777.