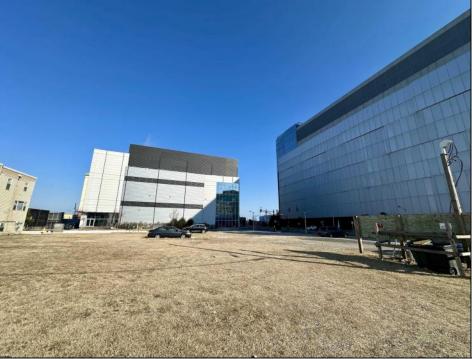

## COMMENTS

This is a corner lot right next to the Ocean Casino exit. This fantastic real estate opportunity features a cleared and leveled lot, with all utilities accessible, including gas, electricity, cable, water, and sewer. Improvements include curbs, sidewalks, and newly paved streets. Zoned RM-3, it is ready for multi-family residential development. Conveniently located just steps from the Ocean Resort Casino, a block from the beach and boardwalk, and two blocks from the Showboat Water Park and HARD ROCK Casino! Additionally, three more available lots are for sale in a package: 118 S Massachusetts Ave, 121 S. Congress, and 125 S. Congress. The land package is \$269,777.