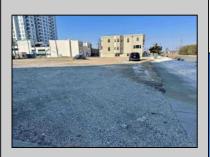

## 501 Oriental Ave Atlantic City, NJ 08401

Asking \$99,000.00

## COMMENTS

This is a corner lot right next to the Ocean Casino exit. This fantastic real estate opportunity features a cleared and leveled lot, with all utilities accessible, including gas, electricity, cable, water, and sewer. Improvements include curbs, sidewalks, and newly paved streets. Zoned RM-3, it is ready for multi-family residential development. Conveniently located just steps from the Ocean Resort Casino, a block from the beach and boardwalk, and two blocks from the Showboat Water Park and HARD ROCK Casino! Additionally, three more available lots are for sale in a package: 118 S Massachusetts Ave, 121 S. Congress, and 125 S. Congress. The land package is \$269,777.