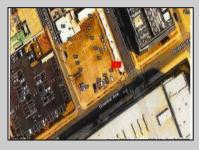

## 501 Oriental Ave Atlantic City, NJ 08401

Asking \$99,000.00

## COMMENTS

This is a corner lot right next to the Ocean Casino exit. This fantastic real estate opportunity features a cleared and leveled lot, with all utilities accessible, including gas, electricity, cable, water, and sewer. Improvements include curbs, sidewalks, and newly paved streets. Zoned RM-3, it is ready for multi-family residential development. Conveniently located just steps from the Ocean Resort Casino, a block from the beach and boardwalk, and two blocks from the Showboat Water Park and HARD ROCK Casino! Additionally, three more available lots are for sale in a package: 118 S Massachusetts Ave, 121 S. Congress, and 125 S. Congress. The land package is \$269,777.