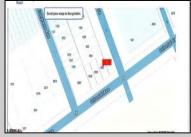

## **COMMENTS**

This is a corner lot right next to the Ocean Casino exit. This fantastic real estate opportunity features a cleared and leveled lot, with all utilities accessible, including gas, electricity, cable, water, and sewer. Improvements include curbs, sidewalks, and newly paved streets. Zoned RM-3, it is ready for multi-family residential development. Conveniently located just steps from the Ocean Resort Casino, a block from the beach and boardwalk, and two blocks from the Showboat Water Park and HARD ROCK Casino! Additionally, three more available lots are for sale in a package: 118 S Massachusetts Ave, 121 S. Congress, and 125 S. Congress. The land package is \$269,777.