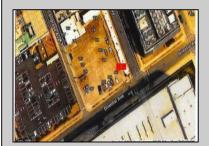

## **COMMENTS**

This is a corner lot right next to the Ocean Casino exit. This fantastic real estate opportunity features a cleared and leveled lot, with all utilities accessible, including gas, electricity, cable, water, and sewer. Improvements include curbs, sidewalks, and newly paved streets. Zoned RM-3, it is ready for multi-family residential development. Conveniently located just steps from the Ocean Resort Casino, a block from the beach and boardwalk, and two blocks from the Showboat Water Park and HARD ROCK Casino! Additionally, three more available lots are for sale in a package: 118 S Massachusetts Ave, 121 S. Congress, and 125 S. Congress. The land package is \$269,777.