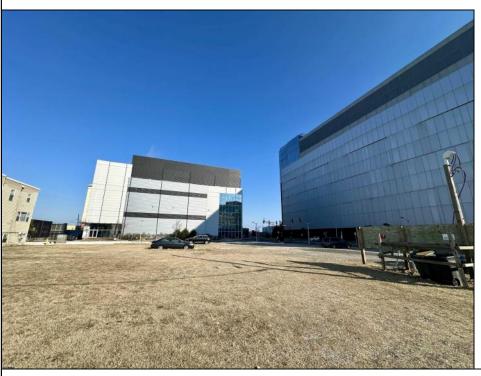

## **COMMENTS**

This is a corner lot right next to the Ocean Casino exit. This fantastic real estate opportunity features a cleared and leveled lot, with all utilities accessible, including gas, electricity, cable, water, and sewer. Improvements include curbs, sidewalks, and newly paved streets. Zoned RM-3, it is ready for multi-family residential development. Conveniently located just steps from the Ocean Resort Casino, a block from the beach and boardwalk, and two blocks from the Showboat Water Park and HARD ROCK Casino! Additionally, three more available lots are for sale in a package: 118 S Massachusetts Ave, 121 S. Congress, and 125 S. Congress. The land package is \$269,777.