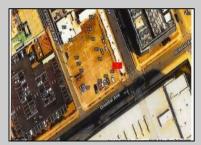

## **COMMENTS**

This is a corner lot right next to the Ocean Casino exit. This fantastic real estate opportunity features a cleared and leveled lot, with all utilities accessible, including gas, electricity, cable, water, and sewer. Improvements include curbs, sidewalks, and newly paved streets. Zoned RM-3, it is ready for multi-family residential development. Conveniently located just steps from the Ocean Resort Casino, a block from the beach and boardwalk, and two blocks from the Showboat Water Park and HARD ROCK Casino! Additionally, three more available lots are for sale in a package: 118 S Massachusetts Ave, 121 S. Congress, and 125 S. Congress. The land package is \$269,777.