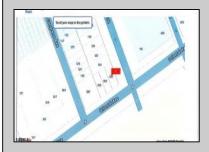

Berger Realty, Inc. 3160 Asbury Avenue Ocean City, NJ 08226 1-877-237-4371 / 609-399-0076 ☑ info@bergerrealty.com

501 Oriental Ave Atlantic City, NJ 08401

Asking \$99,000.00

## **COMMENTS**

This is a corner lot right next to the Ocean Casino exit. This fantastic real estate opportunity features a cleared and leveled lot, with all utilities accessible, including gas, electricity, cable, water, and sewer. Improvements include curbs, sidewalks, and newly paved streets. Zoned RM-3, it is ready for multi-family residential development. Conveniently located just steps from the Ocean Resort Casino, a block from the beach and boardwalk, and two blocks from the Showboat Water Park and HARD ROCK Casino! Additionally, three more available lots are for sale in a package: 118 S Massachusetts Ave, 121 S. Congress, and 125 S. Congress. The land package is \$269,777.