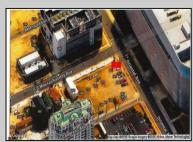

## 501 Oriental Ave Atlantic City, NJ 08401

Asking \$99,000.00

## COMMENTS

This is a corner lot right next to the Ocean Casino exit. This fantastic real estate opportunity features a cleared and leveled lot, with all utilities accessible, including gas, electricity, cable, water, and sewer. Improvements include curbs, sidewalks, and newly paved streets. Zoned RM-3, it is ready for multi-family residential development. Conveniently located just steps from the Ocean Resort Casino, a block from the beach and boardwalk, and two blocks from the Showboat Water Park and HARD ROCK Casino! Additionally, three more available lots are for sale in a package: 118 S Massachusetts Ave, 121 S. Congress, and 125 S. Congress. The land package is \$269,777.