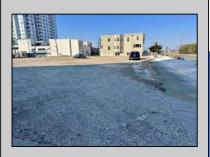

## 501 Oriental Ave Atlantic City, NJ 08401

Asking \$99,000.00

## COMMENTS

This is a corner lot right next to the Ocean Casino exit. This fantastic real estate opportunity features a cleared and leveled lot, with all utilities accessible, including gas, electricity, cable, water, and sewer. Improvements include curbs, sidewalks, and newly paved streets. Zoned RM-3, it is ready for multi-family residential development. Conveniently located just steps from the Ocean Resort Casino, a block from the beach and boardwalk, and two blocks from the Showboat Water Park and HARD ROCK Casino! Additionally, three more available lots are for sale in a package: 118 S Massachusetts Ave, 121 S. Congress, and 125 S. Congress. The land package is \$269,777.