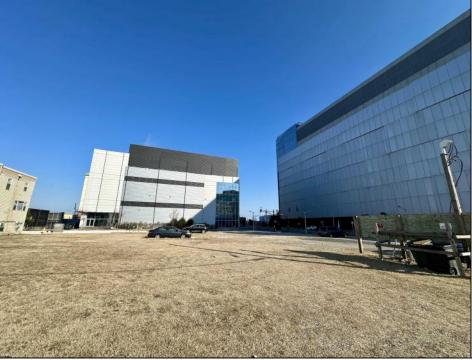

## 501 Oriental Ave Atlantic City, NJ 08401

Asking \$99,000.00

## COMMENTS

This is a corner lot right next to the Ocean Casino exit. This fantastic real estate opportunity features a cleared and leveled lot, with all utilities accessible, including gas, electricity, cable, water, and sewer. Improvements include curbs, sidewalks, and newly paved streets. Zoned RM-3, it is ready for multi-family residential development. Conveniently located just steps from the Ocean Resort Casino, a block from the beach and boardwalk, and two blocks from the Showboat Water Park and HARD ROCK Casino! Additionally, three more available lots are for sale in a package: 118 S Massachusetts Ave, 121 S. Congress, and 125 S. Congress. The land package is \$269,777.