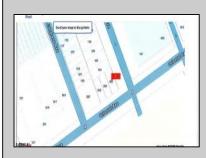

## 501 Oriental Ave Atlantic City, NJ 08401

Asking \$99,000.00

## COMMENTS

This is a corner lot right next to the Ocean Casino exit. This fantastic real estate opportunity features a cleared and leveled lot, with all utilities accessible, including gas, electricity, cable, water, and sewer. Improvements include curbs, sidewalks, and newly paved streets. Zoned RM-3, it is ready for multi-family residential development. Conveniently located just steps from the Ocean Resort Casino, a block from the beach and boardwalk, and two blocks from the Showboat Water Park and HARD ROCK Casino! Additionally, three more available lots are for sale in a package: 118 S Massachusetts Ave, 121 S. Congress, and 125 S. Congress. The land package is \$269,777.