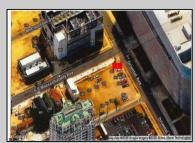

## 501 Oriental Ave Atlantic City, NJ 08401

Asking \$99,000.00

## COMMENTS

This is a corner lot right next to the Ocean Casino exit. This fantastic real estate opportunity features a cleared and leveled lot, with all utilities accessible, including gas, electricity, cable, water, and sewer. Improvements include curbs, sidewalks, and newly paved streets. Zoned RM-3, it is ready for multi-family residential development. Conveniently located just steps from the Ocean Resort Casino, a block from the beach and boardwalk, and two blocks from the Showboat Water Park and HARD ROCK Casino! Additionally, three more available lots are for sale in a package: 118 S Massachusetts Ave, 121 S. Congress, and 125 S. Congress. The land package is \$269,777.