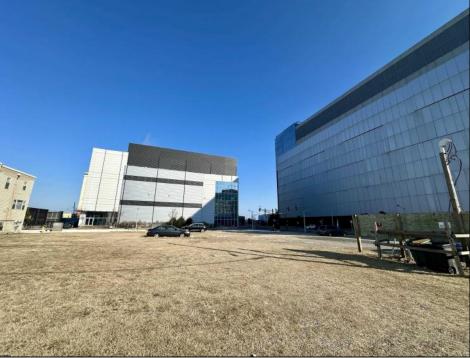

## COMMENTS

This is a corner lot right next to the Ocean Casino exit. This fantastic real estate opportunity features a cleared and leveled lot, with all utilities accessible, including gas, electricity, cable, water, and sewer. Improvements include curbs, sidewalks, and newly paved streets. Zoned RM-3, it is ready for multi-family residential development. Conveniently located just steps from the Ocean Resort Casino, a block from the beach and boardwalk, and two blocks from the Showboat Water Park and HARD ROCK Casino! Additionally, three more available lots are for sale in a package: 118 S Massachusetts Ave, 121 S. Congress, and 125 S. Congress. The land package is \$269,777.