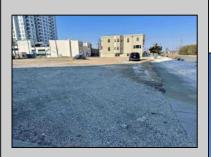

## COMMENTS

This is a corner lot right next to the Ocean Casino exit. This fantastic real estate opportunity features a cleared and leveled lot, with all utilities accessible, including gas, electricity, cable, water, and sewer. Improvements include curbs, sidewalks, and newly paved streets. Zoned RM-3, it is ready for multi-family residential development. Conveniently located just steps from the Ocean Resort Casino, a block from the beach and boardwalk, and two blocks from the Showboat Water Park and HARD ROCK Casino! Additionally, three more available lots are for sale in a package: 118 S Massachusetts Ave, 121 S. Congress, and 125 S. Congress. The land package is \$269,777.