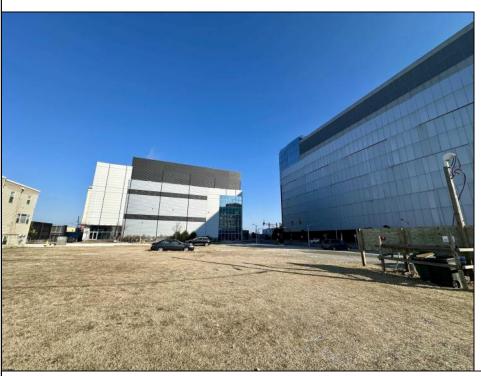

## **COMMENTS**

This is a corner lot right next to the Ocean Casino exit. This fantastic real estate opportunity features a cleared and leveled lot, with all utilities accessible, including gas, electricity, cable, water, and sewer. Improvements include curbs, sidewalks, and newly paved streets. Zoned RM-3, it is ready for multi-family residential development. Conveniently located just steps from the Ocean Resort Casino, a block from the beach and boardwalk, and two blocks from the Showboat Water Park and HARD ROCK Casino! Additionally, three more available lots are for sale in a package: 118 S Massachusetts Ave, 121 S. Congress, and 125 S. Congress. The land package is \$269,777.