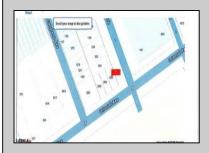

## **COMMENTS**

This is a corner lot right next to the Ocean Casino exit. This fantastic real estate opportunity features a cleared and leveled lot, with all utilities accessible, including gas, electricity, cable, water, and sewer. Improvements include curbs, sidewalks, and newly paved streets. Zoned RM-3, it is ready for multi-family residential development. Conveniently located just steps from the Ocean Resort Casino, a block from the beach and boardwalk, and two blocks from the Showboat Water Park and HARD ROCK Casino! Additionally, three more available lots are for sale in a package: 118 S Massachusetts Ave, 121 S. Congress, and 125 S. Congress. The land package is \$269,777.