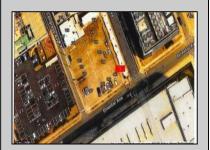

## **COMMENTS**

This is a corner lot right next to the Ocean Casino exit. This fantastic real estate opportunity features a cleared and leveled lot, with all utilities accessible, including gas, electricity, cable, water, and sewer. Improvements include curbs, sidewalks, and newly paved streets. Zoned RM-3, it is ready for multi-family residential development. Conveniently located just steps from the Ocean Resort Casino, a block from the beach and boardwalk, and two blocks from the Showboat Water Park and HARD ROCK Casino! Additionally, three more available lots are for sale in a package: 118 S Massachusetts Ave, 121 S. Congress, and 125 S. Congress. The land package is \$269,777.