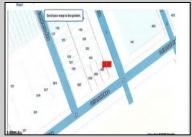

## **COMMENTS**

This is a corner lot right next to the Ocean Casino exit. This fantastic real estate opportunity features a cleared and leveled lot, with all utilities accessible, including gas, electricity, cable, water, and sewer. Improvements include curbs, sidewalks, and newly paved streets. Zoned RM-3, it is ready for multi-family residential development. Conveniently located just steps from the Ocean Resort Casino, a block from the beach and boardwalk, and two blocks from the Showboat Water Park and HARD ROCK Casino! Additionally, three more available lots are for sale in a package: 118 S Massachusetts Ave, 121 S. Congress, and 125 S. Congress. The land package is \$269,777.