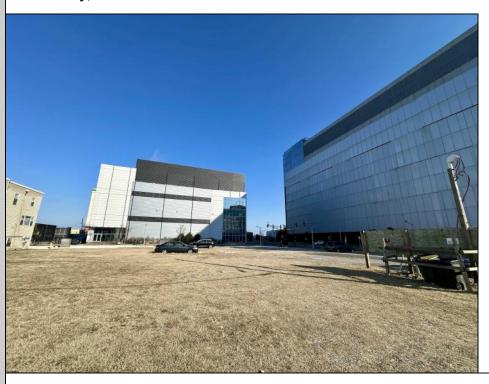

## **COMMENTS**

This is a corner lot right next to the Ocean Casino exit. This fantastic real estate opportunity features a cleared and leveled lot, with all utilities accessible, including gas, electricity, cable, water, and sewer. Improvements include curbs, sidewalks, and newly paved streets. Zoned RM-3, it is ready for multi-family residential development. Conveniently located just steps from the Ocean Resort Casino, a block from the beach and boardwalk, and two blocks from the Showboat Water Park and HARD ROCK Casino! Additionally, three more available lots are for sale in a package: 118 S Massachusetts Ave, 121 S. Congress, and 125 S. Congress. The land package is \$269,777.