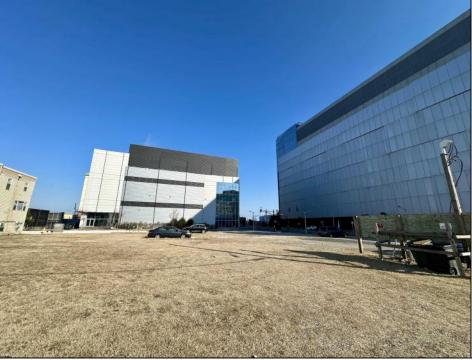

## COMMENTS

This is a corner lot right next to the Ocean Casino exit. This fantastic real estate opportunity features a cleared and leveled lot, with all utilities accessible, including gas, electricity, cable, water, and sewer. Improvements include curbs, sidewalks, and newly paved streets. Zoned RM-3, it is ready for multi-family residential development. Conveniently located just steps from the Ocean Resort Casino, a block from the beach and boardwalk, and two blocks from the Showboat Water Park and HARD ROCK Casino! Additionally, three more available lots are for sale in a package: 118 S Massachusetts Ave, 121 S. Congress, and 125 S. Congress. The land package is \$269,777.