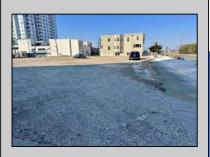

## COMMENTS

This is a corner lot right next to the Ocean Casino exit. This fantastic real estate opportunity features a cleared and leveled lot, with all utilities accessible, including gas, electricity, cable, water, and sewer. Improvements include curbs, sidewalks, and newly paved streets. Zoned RM-3, it is ready for multi-family residential development. Conveniently located just steps from the Ocean Resort Casino, a block from the beach and boardwalk, and two blocks from the Showboat Water Park and HARD ROCK Casino! Additionally, three more available lots are for sale in a package: 118 S Massachusetts Ave, 121 S. Congress, and 125 S. Congress. The land package is \$269,777.