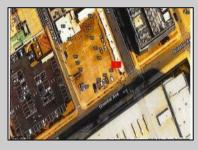

## 501 Oriental Ave Atlantic City, NJ 08401

Asking \$99,000.00

## COMMENTS

This is a corner lot right next to the Ocean Casino exit. This fantastic real estate opportunity features a cleared and leveled lot, with all utilities accessible, including gas, electricity, cable, water, and sewer. Improvements include curbs, sidewalks, and newly paved streets. Zoned RM-3, it is ready for multi-family residential development. Conveniently located just steps from the Ocean Resort Casino, a block from the beach and boardwalk, and two blocks from the Showboat Water Park and HARD ROCK Casino! Additionally, three more available lots are for sale in a package: 118 S Massachusetts Ave, 121 S. Congress, and 125 S. Congress. The land package is \$269,777.