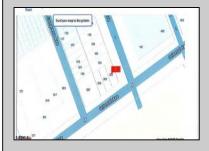

## **COMMENTS**

This is a corner lot right next to the Ocean Casino exit. This fantastic real estate opportunity features a cleared and leveled lot, with all utilities accessible, including gas, electricity, cable, water, and sewer. Improvements include curbs, sidewalks, and newly paved streets. Zoned RM-3, it is ready for multi-family residential development. Conveniently located just steps from the Ocean Resort Casino, a block from the beach and boardwalk, and two blocks from the Showboat Water Park and HARD ROCK Casino! Additionally, three more available lots are for sale in a package: 118 S Massachusetts Ave, 121 S. Congress, and 125 S. Congress. The land package is \$269,777.