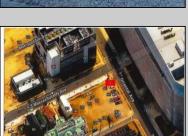

## **COMMENTS**

This is a corner lot right next to the Ocean Casino exit. This fantastic real estate opportunity features a cleared and leveled lot, with all utilities accessible, including gas, electricity, cable, water, and sewer. Improvements include curbs, sidewalks, and newly paved streets. Zoned RM-3, it is ready for multi-family residential development. Conveniently located just steps from the Ocean Resort Casino, a block from the beach and boardwalk, and two blocks from the Showboat Water Park and HARD ROCK Casino! Additionally, three more available lots are for sale in a package: 118 S Massachusetts Ave, 121 S. Congress, and 125 S. Congress. The land package is \$269,777.