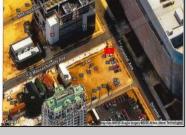

## **COMMENTS**

This is a corner lot right next to the Ocean Casino exit. This fantastic real estate opportunity features a cleared and leveled lot, with all utilities accessible, including gas, electricity, cable, water, and sewer. Improvements include curbs, sidewalks, and newly paved streets. Zoned RM-3, it is ready for multi-family residential development. Conveniently located just steps from the Ocean Resort Casino, a block from the beach and boardwalk, and two blocks from the Showboat Water Park and HARD ROCK Casino! Additionally, three more available lots are for sale in a package: 118 S Massachusetts Ave, 121 S. Congress, and 125 S. Congress. The land package is \$269,777.