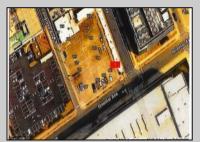

## **COMMENTS**

This is a corner lot right next to the Ocean Casino exit. This fantastic real estate opportunity features a cleared and leveled lot, with all utilities accessible, including gas, electricity, cable, water, and sewer. Improvements include curbs, sidewalks, and newly paved streets. Zoned RM-3, it is ready for multi-family residential development. Conveniently located just steps from the Ocean Resort Casino, a block from the beach and boardwalk, and two blocks from the Showboat Water Park and HARD ROCK Casino! Additionally, three more available lots are for sale in a package: 118 S Massachusetts Ave, 121 S. Congress, and 125 S. Congress. The land package is \$269,777.