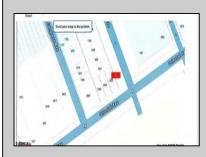

## COMMENTS

This is a corner lot right next to the Ocean Casino exit. This fantastic real estate opportunity features a cleared and leveled lot, with all utilities accessible, including gas, electricity, cable, water, and sewer. Improvements include curbs, sidewalks, and newly paved streets. Zoned RM-3, it is ready for multi-family residential development. Conveniently located just steps from the Ocean Resort Casino, a block from the beach and boardwalk, and two blocks from the Showboat Water Park and HARD ROCK Casino! Additionally, three more available lots are for sale in a package: 118 S Massachusetts Ave, 121 S. Congress, and 125 S. Congress. The land package is \$269,777.