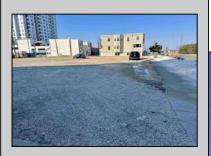

## COMMENTS

This is a corner lot right next to the Ocean Casino exit. This fantastic real estate opportunity features a cleared and leveled lot, with all utilities accessible, including gas, electricity, cable, water, and sewer. Improvements include curbs, sidewalks, and newly paved streets. Zoned RM-3, it is ready for multi-family residential development. Conveniently located just steps from the Ocean Resort Casino, a block from the beach and boardwalk, and two blocks from the Showboat Water Park and HARD ROCK Casino! Additionally, three more available lots are for sale in a package: 118 S Massachusetts Ave, 121 S. Congress, and 125 S. Congress. The land package is \$269,777.