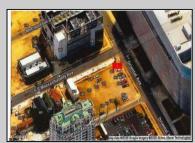

## COMMENTS

This is a corner lot right next to the Ocean Casino exit. This fantastic real estate opportunity features a cleared and leveled lot, with all utilities accessible, including gas, electricity, cable, water, and sewer. Improvements include curbs, sidewalks, and newly paved streets. Zoned RM-3, it is ready for multi-family residential development. Conveniently located just steps from the Ocean Resort Casino, a block from the beach and boardwalk, and two blocks from the Showboat Water Park and HARD ROCK Casino! Additionally, three more available lots are for sale in a package: 118 S Massachusetts Ave, 121 S. Congress, and 125 S. Congress. The land package is \$269,777.