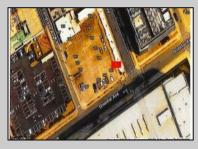

## COMMENTS

This is a corner lot right next to the Ocean Casino exit. This fantastic real estate opportunity features a cleared and leveled lot, with all utilities accessible, including gas, electricity, cable, water, and sewer. Improvements include curbs, sidewalks, and newly paved streets. Zoned RM-3, it is ready for multi-family residential development. Conveniently located just steps from the Ocean Resort Casino, a block from the beach and boardwalk, and two blocks from the Showboat Water Park and HARD ROCK Casino! Additionally, three more available lots are for sale in a package: 118 S Massachusetts Ave, 121 S. Congress, and 125 S. Congress. The land package is \$269,777.