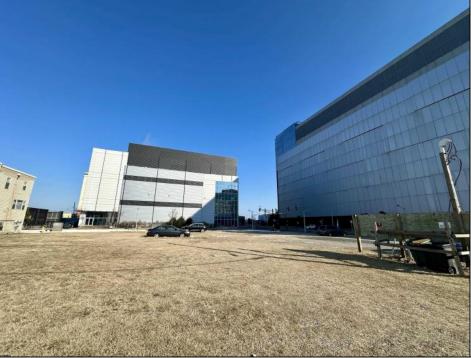

## COMMENTS

This is a corner lot right next to the Ocean Casino exit. This fantastic real estate opportunity features a cleared and leveled lot, with all utilities accessible, including gas, electricity, cable, water, and sewer. Improvements include curbs, sidewalks, and newly paved streets. Zoned RM-3, it is ready for multi-family residential development. Conveniently located just steps from the Ocean Resort Casino, a block from the beach and boardwalk, and two blocks from the Showboat Water Park and HARD ROCK Casino! Additionally, three more available lots are for sale in a package: 118 S Massachusetts Ave, 121 S. Congress, and 125 S. Congress. The land package is \$269,777.