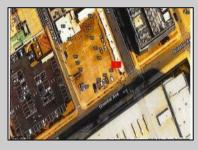

## COMMENTS

This is a corner lot right next to the Ocean Casino exit. This fantastic real estate opportunity features a cleared and leveled lot, with all utilities accessible, including gas, electricity, cable, water, and sewer. Improvements include curbs, sidewalks, and newly paved streets. Zoned RM-3, it is ready for multi-family residential development. Conveniently located just steps from the Ocean Resort Casino, a block from the beach and boardwalk, and two blocks from the Showboat Water Park and HARD ROCK Casino! Additionally, three more available lots are for sale in a package: 118 S Massachusetts Ave, 121 S. Congress, and 125 S. Congress. The land package is \$269,777.