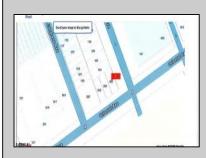

## COMMENTS

This is a corner lot right next to the Ocean Casino exit. This fantastic real estate opportunity features a cleared and leveled lot, with all utilities accessible, including gas, electricity, cable, water, and sewer. Improvements include curbs, sidewalks, and newly paved streets. Zoned RM-3, it is ready for multi-family residential development. Conveniently located just steps from the Ocean Resort Casino, a block from the beach and boardwalk, and two blocks from the Showboat Water Park and HARD ROCK Casino! Additionally, three more available lots are for sale in a package: 118 S Massachusetts Ave, 121 S. Congress, and 125 S. Congress. The land package is \$269,777.