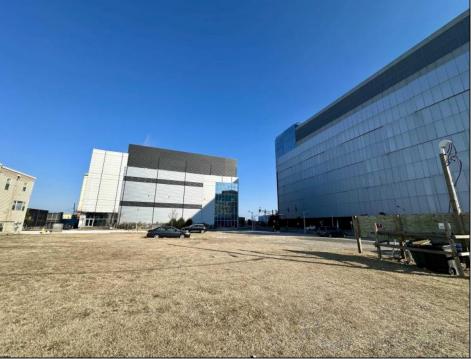

## COMMENTS

This is a corner lot right next to the Ocean Casino exit. This fantastic real estate opportunity features a cleared and leveled lot, with all utilities accessible, including gas, electricity, cable, water, and sewer. Improvements include curbs, sidewalks, and newly paved streets. Zoned RM-3, it is ready for multi-family residential development. Conveniently located just steps from the Ocean Resort Casino, a block from the beach and boardwalk, and two blocks from the Showboat Water Park and HARD ROCK Casino! Additionally, three more available lots are for sale in a package: 118 S Massachusetts Ave, 121 S. Congress, and 125 S. Congress. The land package is \$269,777.