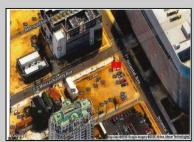

## COMMENTS

This is a corner lot right next to the Ocean Casino exit. This fantastic real estate opportunity features a cleared and leveled lot, with all utilities accessible, including gas, electricity, cable, water, and sewer. Improvements include curbs, sidewalks, and newly paved streets. Zoned RM-3, it is ready for multi-family residential development. Conveniently located just steps from the Ocean Resort Casino, a block from the beach and boardwalk, and two blocks from the Showboat Water Park and HARD ROCK Casino! Additionally, three more available lots are for sale in a package: 118 S Massachusetts Ave, 121 S. Congress, and 125 S. Congress. The land package is \$269,777.