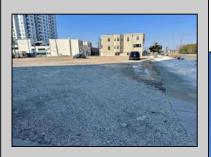

## COMMENTS

This is a corner lot right next to the Ocean Casino exit. This fantastic real estate opportunity features a cleared and leveled lot, with all utilities accessible, including gas, electricity, cable, water, and sewer. Improvements include curbs, sidewalks, and newly paved streets. Zoned RM-3, it is ready for multi-family residential development. Conveniently located just steps from the Ocean Resort Casino, a block from the beach and boardwalk, and two blocks from the Showboat Water Park and HARD ROCK Casino! Additionally, three more available lots are for sale in a package: 118 S Massachusetts Ave, 121 S. Congress, and 125 S. Congress. The land package is \$269,777.