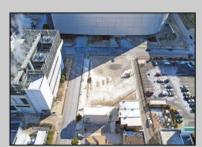

## **COMMENTS**

Available lot for sale now 114 S. Massachusetts. This fantastic real estate opportunity features a cleared and leveled lot, with all utilities accessible, including gas, electric, cable, water, and sewer. Improvements include curbs, sidewalks, and newly paved streets. Zoned RM-3, it is ready for multi-family residential development. Conveniently located just steps from the Ocean Resort Casino, a block from the beach and boardwalk, two blocks from the Showboat water park, HARD ROCK Casino! This lot is situated just off Oriental Avenue in the South Inlet area and is now part of the CRDA\'s new Tourism District, where a new boardwalk has been constructed, linking it to Gardner\'s Basin. Additionally, three more available lots are for sale together in a package: 501 Oriental, 121 S. Congress, and 125 S. Congress. The land package is \$269,777.