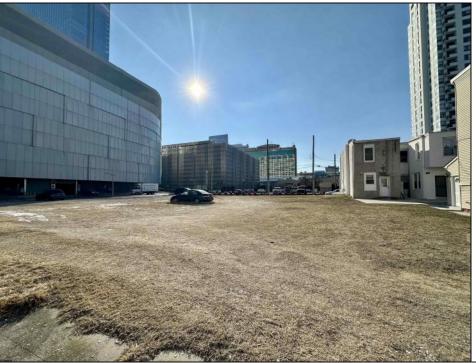

## **COMMENTS**

Available lot for sale now 114 S. Massachusetts. This fantastic real estate opportunity features a cleared and leveled lot, with all utilities accessible, including gas, electric, cable, water, and sewer. Improvements include curbs, sidewalks, and newly paved streets. Zoned RM-3, it is ready for multi-family residential development. Conveniently located just steps from the Ocean Resort Casino, a block from the beach and boardwalk, two blocks from the Showboat water park, HARD ROCK Casino! This lot is situated just off Oriental Avenue in the South Inlet area and is now part of the CRDA\'s new Tourism District, where a new boardwalk has been constructed, linking it to Gardner\'s Basin. Additionally, three more available lots are for sale together in a package: 501 Oriental, 121 S. Congress, and 125 S. Congress. The land package is \$269,777.