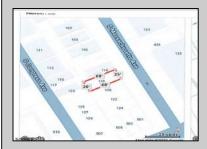

## **COMMENTS**

Available lot for sale now 114 S. Massachusetts. This fantastic real estate opportunity features a cleared and leveled lot, with all utilities accessible, including gas, electric, cable, water, and sewer. Improvements include curbs, sidewalks, and newly paved streets. Zoned RM-3, it is ready for multi-family residential development. Conveniently located just steps from the Ocean Resort Casino, a block from the beach and boardwalk, two blocks from the Showboat water park, HARD ROCK Casino! This lot is situated just off Oriental Avenue in the South Inlet area and is now part of the CRDA\'s new Tourism District, where a new boardwalk has been constructed, linking it to Gardner\'s Basin. Additionally, three more available lots are for sale together in a package: 501 Oriental, 121 S. Congress, and 125 S. Congress. The land package is \$269,777.