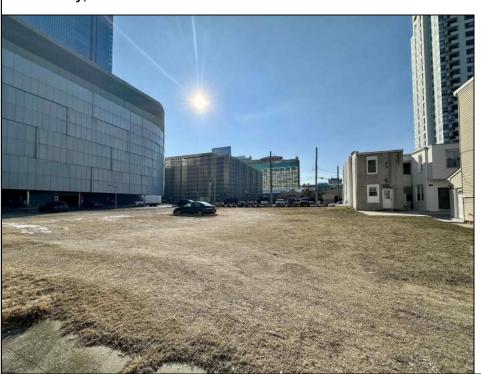

## **COMMENTS**

Available lot for sale now 114 S. Massachusetts. This fantastic real estate opportunity features a cleared and leveled lot, with all utilities accessible, including gas, electric, cable, water, and sewer. Improvements include curbs, sidewalks, and newly paved streets. Zoned RM-3, it is ready for multi-family residential development. Conveniently located just steps from the Ocean Resort Casino, a block from the beach and boardwalk, two blocks from the Showboat water park, HARD ROCK Casino! This lot is situated just off Oriental Avenue in the South Inlet area and is now part of the CRDA\'s new Tourism District, where a new boardwalk has been constructed, linking it to Gardner\'s Basin. Additionally, three more available lots are for sale together in a package: 501 Oriental, 121 S. Congress, and 125 S. Congress. The land package is \$269,777.