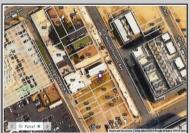

## **COMMENTS**

Available lot for sale now 114 S. Massachusetts. This fantastic real estate opportunity features a cleared and leveled lot, with all utilities accessible, including gas, electric, cable, water, and sewer. Improvements include curbs, sidewalks, and newly paved streets. Zoned RM-3, it is ready for multi-family residential development. Conveniently located just steps from the Ocean Resort Casino, a block from the beach and boardwalk, two blocks from the Showboat water park, HARD ROCK Casino! This lot is situated just off Oriental Avenue in the South Inlet area and is now part of the CRDA\'s new Tourism District, where a new boardwalk has been constructed, linking it to Gardner\'s Basin. Additionally, three more available lots are for sale together in a package: 501 Oriental, 121 S. Congress, and 125 S. Congress. The land package is \$269,777.