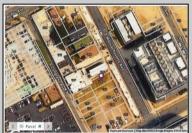

## **COMMENTS**

Available lot for sale now 114 S. Massachusetts. This fantastic real estate opportunity features a cleared and leveled lot, with all utilities accessible, including gas, electric, cable, water, and sewer. Improvements include curbs, sidewalks, and newly paved streets. Zoned RM-3, it is ready for multi-family residential development. Conveniently located just steps from the Ocean Resort Casino, a block from the beach and boardwalk, two blocks from the Showboat water park, HARD ROCK Casino! This lot is situated just off Oriental Avenue in the South Inlet area and is now part of the CRDA\'s new Tourism District, where a new boardwalk has been constructed, linking it to Gardner\'s Basin. Additionally, three more available lots are for sale together in a package: 501 Oriental, 121 S. Congress, and 125 S. Congress. The land package is \$269,777.