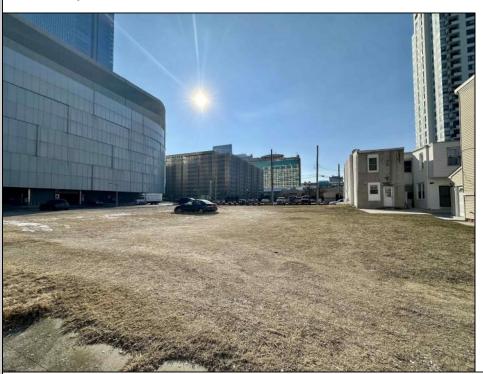

## **COMMENTS**

Available lot for sale now 114 S. Massachusetts. This fantastic real estate opportunity features a cleared and leveled lot, with all utilities accessible, including gas, electric, cable, water, and sewer. Improvements include curbs, sidewalks, and newly paved streets. Zoned RM-3, it is ready for multi-family residential development. Conveniently located just steps from the Ocean Resort Casino, a block from the beach and boardwalk, two blocks from the Showboat water park, HARD ROCK Casino! This lot is situated just off Oriental Avenue in the South Inlet area and is now part of the CRDA\'s new Tourism District, where a new boardwalk has been constructed, linking it to Gardner\'s Basin. Additionally, three more available lots are for sale together in a package: 501 Oriental, 121 S. Congress, and 125 S. Congress. The land package is \$269,777.