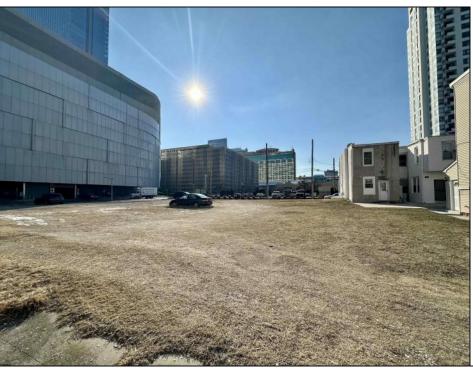

## **COMMENTS**

Available lot for sale now 114 S. Massachusetts. This fantastic real estate opportunity features a cleared and leveled lot, with all utilities accessible, including gas, electric, cable, water, and sewer. Improvements include curbs, sidewalks, and newly paved streets. Zoned RM-3, it is ready for multi-family residential development. Conveniently located just steps from the Ocean Resort Casino, a block from the beach and boardwalk, two blocks from the Showboat water park, HARD ROCK Casino! This lot is situated just off Oriental Avenue in the South Inlet area and is now part of the CRDA\'s new Tourism District, where a new boardwalk has been constructed, linking it to Gardner\'s Basin. Additionally, three more available lots are for sale together in a package: 501 Oriental, 121 S. Congress, and 125 S. Congress. The land package is \$269,777.