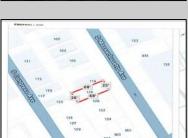

## **COMMENTS**

Available lot for sale now 114 S. Massachusetts. This fantastic real estate opportunity features a cleared and leveled lot, with all utilities accessible, including gas, electric, cable, water, and sewer. Improvements include curbs, sidewalks, and newly paved streets. Zoned RM-3, it is ready for multi-family residential development. Conveniently located just steps from the Ocean Resort Casino, a block from the beach and boardwalk, two blocks from the Showboat water park, HARD ROCK Casino! This lot is situated just off Oriental Avenue in the South Inlet area and is now part of the CRDA\'s new Tourism District, where a new boardwalk has been constructed, linking it to Gardner\'s Basin. Additionally, three more available lots are for sale together in a package: 501 Oriental, 121 S. Congress, and 125 S. Congress. The land package is \$269,777.