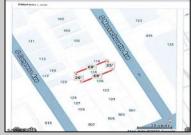

## **COMMENTS**

Available lot for sale now 114 S. Massachusetts. This fantastic real estate opportunity features a cleared and leveled lot, with all utilities accessible, including gas, electric, cable, water, and sewer. Improvements include curbs, sidewalks, and newly paved streets. Zoned RM-3, it is ready for multi-family residential development. Conveniently located just steps from the Ocean Resort Casino, a block from the beach and boardwalk, two blocks from the Showboat water park, HARD ROCK Casino! This lot is situated just off Oriental Avenue in the South Inlet area and is now part of the CRDA\'s new Tourism District, where a new boardwalk has been constructed, linking it to Gardner\'s Basin. Additionally, three more available lots are for sale together in a package: 501 Oriental, 121 S. Congress, and 125 S. Congress. The land package is \$269,777.