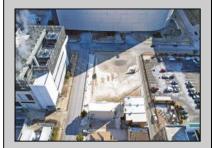

## **COMMENTS**

Available lot for sale now 114 S. Massachusetts. This fantastic real estate opportunity features a cleared and leveled lot, with all utilities accessible, including gas, electric, cable, water, and sewer. Improvements include curbs, sidewalks, and newly paved streets. Zoned RM-3, it is ready for multi-family residential development. Conveniently located just steps from the Ocean Resort Casino, a block from the beach and boardwalk, two blocks from the Showboat water park, HARD ROCK Casino! This lot is situated just off Oriental Avenue in the South Inlet area and is now part of the CRDA\'s new Tourism District, where a new boardwalk has been constructed, linking it to Gardner\'s Basin. Additionally, three more available lots are for sale together in a package: 501 Oriental, 121 S. Congress, and 125 S. Congress. The land package is \$269,777.