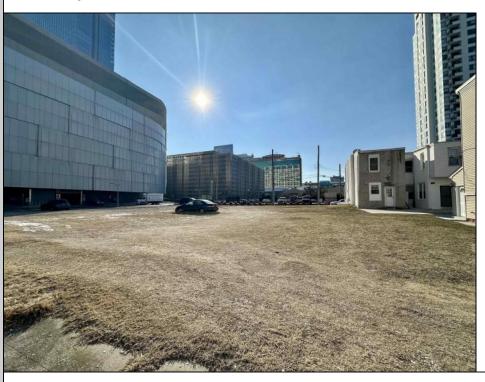

## **COMMENTS**

Available lot for sale now 114 S. Massachusetts. This fantastic real estate opportunity features a cleared and leveled lot, with all utilities accessible, including gas, electric, cable, water, and sewer. Improvements include curbs, sidewalks, and newly paved streets. Zoned RM-3, it is ready for multi-family residential development. Conveniently located just steps from the Ocean Resort Casino, a block from the beach and boardwalk, two blocks from the Showboat water park, HARD ROCK Casino! This lot is situated just off Oriental Avenue in the South Inlet area and is now part of the CRDA\'s new Tourism District, where a new boardwalk has been constructed, linking it to Gardner\'s Basin. Additionally, three more available lots are for sale together in a package: 501 Oriental, 121 S. Congress, and 125 S. Congress. The land package is \$269,777.