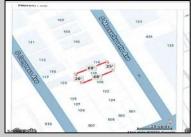

## **COMMENTS**

Available lot for sale now 114 S. Massachusetts. This fantastic real estate opportunity features a cleared and leveled lot, with all utilities accessible, including gas, electric, cable, water, and sewer. Improvements include curbs, sidewalks, and newly paved streets. Zoned RM-3, it is ready for multi-family residential development. Conveniently located just steps from the Ocean Resort Casino, a block from the beach and boardwalk, two blocks from the Showboat water park, HARD ROCK Casino! This lot is situated just off Oriental Avenue in the South Inlet area and is now part of the CRDA\'s new Tourism District, where a new boardwalk has been constructed, linking it to Gardner\'s Basin. Additionally, three more available lots are for sale together in a package: 501 Oriental, 121 S. Congress, and 125 S. Congress. The land package is \$269,777.