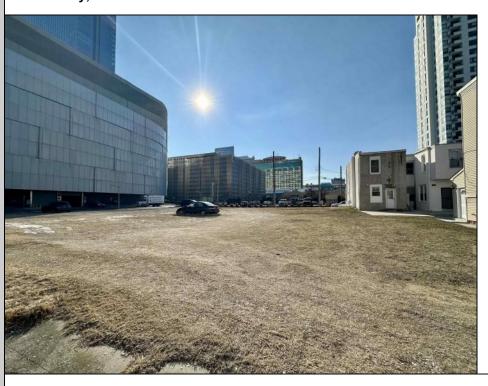

## **COMMENTS**

Available lot for sale now 114 S. Massachusetts. This fantastic real estate opportunity features a cleared and leveled lot, with all utilities accessible, including gas, electric, cable, water, and sewer. Improvements include curbs, sidewalks, and newly paved streets. Zoned RM-3, it is ready for multi-family residential development. Conveniently located just steps from the Ocean Resort Casino, a block from the beach and boardwalk, two blocks from the Showboat water park, HARD ROCK Casino! This lot is situated just off Oriental Avenue in the South Inlet area and is now part of the CRDA\'s new Tourism District, where a new boardwalk has been constructed, linking it to Gardner\'s Basin. Additionally, three more available lots are for sale together in a package: 501 Oriental, 121 S. Congress, and 125 S. Congress. The land package is \$269,777.