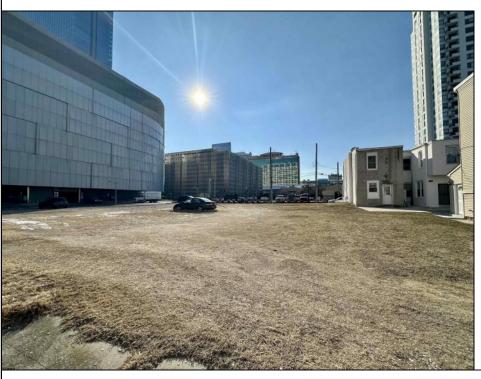

## **COMMENTS**

Available lot for sale now 114 S. Massachusetts. This fantastic real estate opportunity features a cleared and leveled lot, with all utilities accessible, including gas, electric, cable, water, and sewer. Improvements include curbs, sidewalks, and newly paved streets. Zoned RM-3, it is ready for multi-family residential development. Conveniently located just steps from the Ocean Resort Casino, a block from the beach and boardwalk, two blocks from the Showboat water park, HARD ROCK Casino! This lot is situated just off Oriental Avenue in the South Inlet area and is now part of the CRDA\'s new Tourism District, where a new boardwalk has been constructed, linking it to Gardner\'s Basin. Additionally, three more available lots are for sale together in a package: 501 Oriental, 121 S. Congress, and 125 S. Congress. The land package is \$269,777.