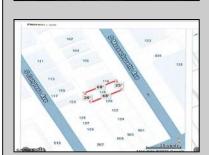

## **COMMENTS**

Available lot for sale now 114 S. Massachusetts. This fantastic real estate opportunity features a cleared and leveled lot, with all utilities accessible, including gas, electric, cable, water, and sewer. Improvements include curbs, sidewalks, and newly paved streets. Zoned RM-3, it is ready for multi-family residential development. Conveniently located just steps from the Ocean Resort Casino, a block from the beach and boardwalk, two blocks from the Showboat water park, HARD ROCK Casino! This lot is situated just off Oriental Avenue in the South Inlet area and is now part of the CRDA\'s new Tourism District, where a new boardwalk has been constructed, linking it to Gardner\'s Basin. Additionally, three more available lots are for sale together in a package: 501 Oriental, 121 S. Congress, and 125 S. Congress. The land package is \$269,777.