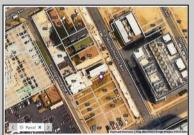

## **COMMENTS**

Available lot for sale now 114 S. Massachusetts. This fantastic real estate opportunity features a cleared and leveled lot, with all utilities accessible, including gas, electric, cable, water, and sewer. Improvements include curbs, sidewalks, and newly paved streets. Zoned RM-3, it is ready for multi-family residential development. Conveniently located just steps from the Ocean Resort Casino, a block from the beach and boardwalk, two blocks from the Showboat water park, HARD ROCK Casino! This lot is situated just off Oriental Avenue in the South Inlet area and is now part of the CRDA\'s new Tourism District, where a new boardwalk has been constructed, linking it to Gardner\'s Basin. Additionally, three more available lots are for sale together in a package: 501 Oriental, 121 S. Congress, and 125 S. Congress. The land package is \$269,777.