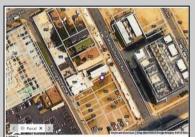

## **COMMENTS**

Available lot for sale now 114 S. Massachusetts. This fantastic real estate opportunity features a cleared and leveled lot, with all utilities accessible, including gas, electric, cable, water, and sewer. Improvements include curbs, sidewalks, and newly paved streets. Zoned RM-3, it is ready for multi-family residential development. Conveniently located just steps from the Ocean Resort Casino, a block from the beach and boardwalk, two blocks from the Showboat water park, HARD ROCK Casino! This lot is situated just off Oriental Avenue in the South Inlet area and is now part of the CRDA\'s new Tourism District, where a new boardwalk has been constructed, linking it to Gardner\'s Basin. Additionally, three more available lots are for sale together in a package: 501 Oriental, 121 S. Congress, and 125 S. Congress. The land package is \$269,777.