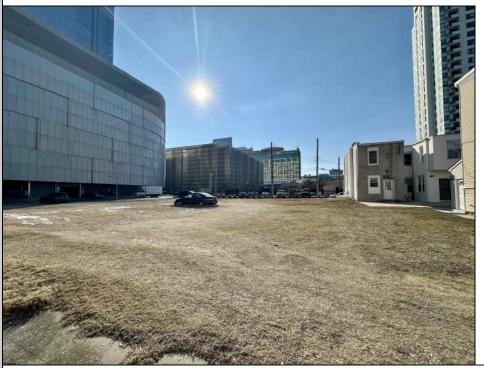

## **COMMENTS**

Available lot for sale now 114 S. Massachusetts. This fantastic real estate opportunity features a cleared and leveled lot, with all utilities accessible, including gas, electric, cable, water, and sewer. Improvements include curbs, sidewalks, and newly paved streets. Zoned RM-3, it is ready for multi-family residential development. Conveniently located just steps from the Ocean Resort Casino, a block from the beach and boardwalk, two blocks from the Showboat water park, HARD ROCK Casino! This lot is situated just off Oriental Avenue in the South Inlet area and is now part of the CRDA\'s new Tourism District, where a new boardwalk has been constructed, linking it to Gardner\'s Basin. Additionally, three more available lots are for sale together in a package: 501 Oriental, 121 S. Congress, and 125 S. Congress. The land package is \$269,777.