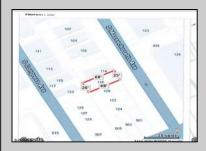

## **COMMENTS**

Available lot for sale now 114 S. Massachusetts. This fantastic real estate opportunity features a cleared and leveled lot, with all utilities accessible, including gas, electric, cable, water, and sewer. Improvements include curbs, sidewalks, and newly paved streets. Zoned RM-3, it is ready for multi-family residential development. Conveniently located just steps from the Ocean Resort Casino, a block from the beach and boardwalk, two blocks from the Showboat water park, HARD ROCK Casino! This lot is situated just off Oriental Avenue in the South Inlet area and is now part of the CRDA\'s new Tourism District, where a new boardwalk has been constructed, linking it to Gardner\'s Basin. Additionally, three more available lots are for sale together in a package: 501 Oriental, 121 S. Congress, and 125 S. Congress. The land package is \$269,777.