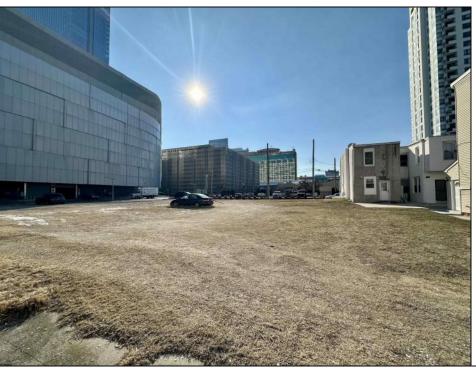

## **COMMENTS**

Available lot for sale now 114 S. Massachusetts. This fantastic real estate opportunity features a cleared and leveled lot, with all utilities accessible, including gas, electric, cable, water, and sewer. Improvements include curbs, sidewalks, and newly paved streets. Zoned RM-3, it is ready for multi-family residential development. Conveniently located just steps from the Ocean Resort Casino, a block from the beach and boardwalk, two blocks from the Showboat water park, HARD ROCK Casino! This lot is situated just off Oriental Avenue in the South Inlet area and is now part of the CRDA\'s new Tourism District, where a new boardwalk has been constructed, linking it to Gardner\'s Basin. Additionally, three more available lots are for sale together in a package: 501 Oriental, 121 S. Congress, and 125 S. Congress. The land package is \$269,777.