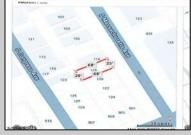

## **COMMENTS**

Available lot for sale now 114 S. Massachusetts. This fantastic real estate opportunity features a cleared and leveled lot, with all utilities accessible, including gas, electric, cable, water, and sewer. Improvements include curbs, sidewalks, and newly paved streets. Zoned RM-3, it is ready for multi-family residential development. Conveniently located just steps from the Ocean Resort Casino, a block from the beach and boardwalk, two blocks from the Showboat water park, HARD ROCK Casino! This lot is situated just off Oriental Avenue in the South Inlet area and is now part of the CRDA\'s new Tourism District, where a new boardwalk has been constructed, linking it to Gardner\'s Basin. Additionally, three more available lots are for sale together in a package: 501 Oriental, 121 S. Congress, and 125 S. Congress. The land package is \$269,777.