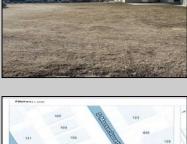

## **COMMENTS**

Available lot for sale now 114 S. Massachusetts. This fantastic real estate opportunity features a cleared and leveled lot, with all utilities accessible, including gas, electric, cable, water, and sewer. Improvements include curbs, sidewalks, and newly paved streets. Zoned RM-3, it is ready for multi-family residential development. Conveniently located just steps from the Ocean Resort Casino, a block from the beach and boardwalk, two blocks from the Showboat water park, HARD ROCK Casino! This lot is situated just off Oriental Avenue in the South Inlet area and is now part of the CRDA\'s new Tourism District, where a new boardwalk has been constructed, linking it to Gardner\'s Basin. Additionally, three more available lots are for sale together in a package: 501 Oriental, 121 S. Congress, and 125 S. Congress. The land package is \$269,777.