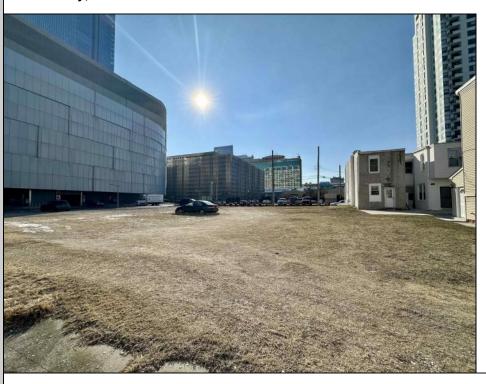

## **COMMENTS**

Available lot for sale now 114 S. Massachusetts. This fantastic real estate opportunity features a cleared and leveled lot, with all utilities accessible, including gas, electric, cable, water, and sewer. Improvements include curbs, sidewalks, and newly paved streets. Zoned RM-3, it is ready for multi-family residential development. Conveniently located just steps from the Ocean Resort Casino, a block from the beach and boardwalk, two blocks from the Showboat water park, HARD ROCK Casino! This lot is situated just off Oriental Avenue in the South Inlet area and is now part of the CRDA\'s new Tourism District, where a new boardwalk has been constructed, linking it to Gardner\'s Basin. Additionally, three more available lots are for sale together in a package: 501 Oriental, 121 S. Congress, and 125 S. Congress. The land package is \$269,777.