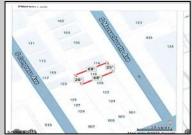

## **COMMENTS**

Available lot for sale now 114 S. Massachusetts. This fantastic real estate opportunity features a cleared and leveled lot, with all utilities accessible, including gas, electric, cable, water, and sewer. Improvements include curbs, sidewalks, and newly paved streets. Zoned RM-3, it is ready for multi-family residential development. Conveniently located just steps from the Ocean Resort Casino, a block from the beach and boardwalk, two blocks from the Showboat water park, HARD ROCK Casino! This lot is situated just off Oriental Avenue in the South Inlet area and is now part of the CRDA\'s new Tourism District, where a new boardwalk has been constructed, linking it to Gardner\'s Basin. Additionally, three more available lots are for sale together in a package: 501 Oriental, 121 S. Congress, and 125 S. Congress. The land package is \$269,777.