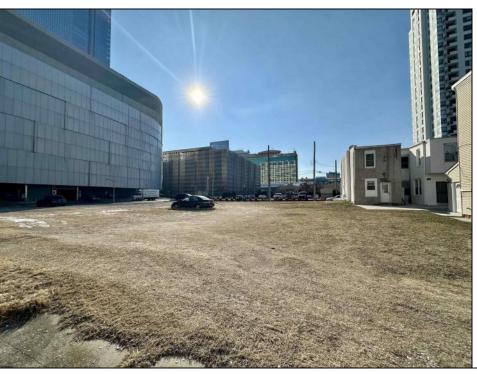

## **COMMENTS**

Available lot for sale now 114 S. Massachusetts. This fantastic real estate opportunity features a cleared and leveled lot, with all utilities accessible, including gas, electric, cable, water, and sewer. Improvements include curbs, sidewalks, and newly paved streets. Zoned RM-3, it is ready for multi-family residential development. Conveniently located just steps from the Ocean Resort Casino, a block from the beach and boardwalk, two blocks from the Showboat water park, HARD ROCK Casino! This lot is situated just off Oriental Avenue in the South Inlet area and is now part of the CRDA\'s new Tourism District, where a new boardwalk has been constructed, linking it to Gardner\'s Basin. Additionally, three more available lots are for sale together in a package: 501 Oriental, 121 S. Congress, and 125 S. Congress. The land package is \$269,777.