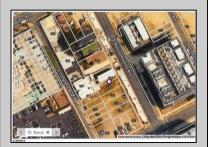

## **COMMENTS**

Available lot for sale now 114 S. Massachusetts. This fantastic real estate opportunity features a cleared and leveled lot, with all utilities accessible, including gas, electric, cable, water, and sewer. Improvements include curbs, sidewalks, and newly paved streets. Zoned RM-3, it is ready for multi-family residential development. Conveniently located just steps from the Ocean Resort Casino, a block from the beach and boardwalk, two blocks from the Showboat water park, HARD ROCK Casino! This lot is situated just off Oriental Avenue in the South Inlet area and is now part of the CRDA\'s new Tourism District, where a new boardwalk has been constructed, linking it to Gardner\'s Basin. Additionally, three more available lots are for sale together in a package: 501 Oriental, 121 S. Congress, and 125 S. Congress. The land package is \$269,777.