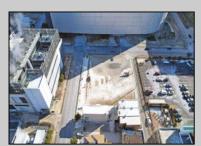

## **COMMENTS**

Available lot for sale now 114 S. Massachusetts. This fantastic real estate opportunity features a cleared and leveled lot, with all utilities accessible, including gas, electric, cable, water, and sewer. Improvements include curbs, sidewalks, and newly paved streets. Zoned RM-3, it is ready for multi-family residential development. Conveniently located just steps from the Ocean Resort Casino, a block from the beach and boardwalk, two blocks from the Showboat water park, HARD ROCK Casino! This lot is situated just off Oriental Avenue in the South Inlet area and is now part of the CRDA\'s new Tourism District, where a new boardwalk has been constructed, linking it to Gardner\'s Basin. Additionally, three more available lots are for sale together in a package: 501 Oriental, 121 S. Congress, and 125 S. Congress. The land package is \$269,777.