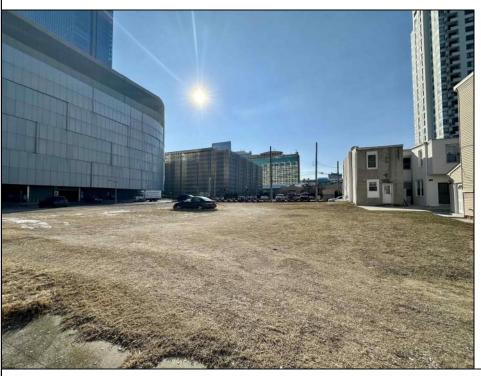

## **COMMENTS**

Available lot for sale now 114 S. Massachusetts. This fantastic real estate opportunity features a cleared and leveled lot, with all utilities accessible, including gas, electric, cable, water, and sewer. Improvements include curbs, sidewalks, and newly paved streets. Zoned RM-3, it is ready for multi-family residential development. Conveniently located just steps from the Ocean Resort Casino, a block from the beach and boardwalk, two blocks from the Showboat water park, HARD ROCK Casino! This lot is situated just off Oriental Avenue in the South Inlet area and is now part of the CRDA\'s new Tourism District, where a new boardwalk has been constructed, linking it to Gardner\'s Basin. Additionally, three more available lots are for sale together in a package: 501 Oriental, 121 S. Congress, and 125 S. Congress. The land package is \$269,777.