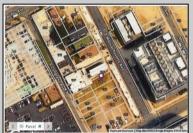

## **COMMENTS**

Available lot for sale now 114 S. Massachusetts. This fantastic real estate opportunity features a cleared and leveled lot, with all utilities accessible, including gas, electric, cable, water, and sewer. Improvements include curbs, sidewalks, and newly paved streets. Zoned RM-3, it is ready for multi-family residential development. Conveniently located just steps from the Ocean Resort Casino, a block from the beach and boardwalk, two blocks from the Showboat water park, HARD ROCK Casino! This lot is situated just off Oriental Avenue in the South Inlet area and is now part of the CRDA\'s new Tourism District, where a new boardwalk has been constructed, linking it to Gardner\'s Basin. Additionally, three more available lots are for sale together in a package: 501 Oriental, 121 S. Congress, and 125 S. Congress. The land package is \$269,777.