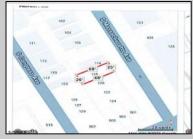

## **COMMENTS**

Available lot for sale now 114 S. Massachusetts. This fantastic real estate opportunity features a cleared and leveled lot, with all utilities accessible, including gas, electric, cable, water, and sewer. Improvements include curbs, sidewalks, and newly paved streets. Zoned RM-3, it is ready for multi-family residential development. Conveniently located just steps from the Ocean Resort Casino, a block from the beach and boardwalk, two blocks from the Showboat water park, HARD ROCK Casino! This lot is situated just off Oriental Avenue in the South Inlet area and is now part of the CRDA\'s new Tourism District, where a new boardwalk has been constructed, linking it to Gardner\'s Basin. Additionally, three more available lots are for sale together in a package: 501 Oriental, 121 S. Congress, and 125 S. Congress. The land package is \$269,777.