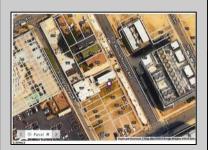

## COMMENTS

Available lot for sale now 114 S. Massachusetts. This fantastic real estate opportunity features a cleared and leveled lot, with all utilities accessible, including gas, electric, cable, water, and sewer. Improvements include curbs, sidewalks, and newly paved streets. Zoned RM-3, it is ready for multi-family residential development. Conveniently located just steps from the Ocean Resort Casino, a block from the beach and boardwalk, two blocks from the Showboat water park, HARD ROCK Casino! This lot is situated just off Oriental Avenue in the South Inlet area and is now part of the CRDA\'s new Tourism District, where a new boardwalk has been constructed, linking it to Gardner\'s Basin. Additionally, three more available lots are for sale together in a package: 501 Oriental, 121 S. Congress, and 125 S. Congress. The land package is \$269,777.