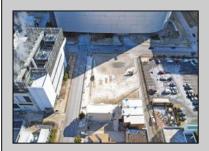

## **COMMENTS**

Available lot for sale now 114 S. Massachusetts. This fantastic real estate opportunity features a cleared and leveled lot, with all utilities accessible, including gas, electric, cable, water, and sewer. Improvements include curbs, sidewalks, and newly paved streets. Zoned RM-3, it is ready for multi-family residential development. Conveniently located just steps from the Ocean Resort Casino, a block from the beach and boardwalk, two blocks from the Showboat water park, HARD ROCK Casino! This lot is situated just off Oriental Avenue in the South Inlet area and is now part of the CRDA\'s new Tourism District, where a new boardwalk has been constructed, linking it to Gardner\'s Basin. Additionally, three more available lots are for sale together in a package: 501 Oriental, 121 S. Congress, and 125 S. Congress. The land package is \$269,777.