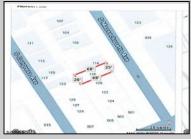

## **COMMENTS**

Available lot for sale now 114 S. Massachusetts. This fantastic real estate opportunity features a cleared and leveled lot, with all utilities accessible, including gas, electric, cable, water, and sewer. Improvements include curbs, sidewalks, and newly paved streets. Zoned RM-3, it is ready for multi-family residential development. Conveniently located just steps from the Ocean Resort Casino, a block from the beach and boardwalk, two blocks from the Showboat water park, HARD ROCK Casino! This lot is situated just off Oriental Avenue in the South Inlet area and is now part of the CRDA\'s new Tourism District, where a new boardwalk has been constructed, linking it to Gardner\'s Basin. Additionally, three more available lots are for sale together in a package: 501 Oriental, 121 S. Congress, and 125 S. Congress. The land package is \$269,777.