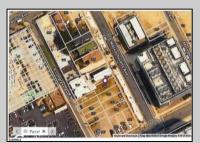

## **COMMENTS**

Available lot for sale now 114 S. Massachusetts. This fantastic real estate opportunity features a cleared and leveled lot, with all utilities accessible, including gas, electric, cable, water, and sewer. Improvements include curbs, sidewalks, and newly paved streets. Zoned RM-3, it is ready for multi-family residential development. Conveniently located just steps from the Ocean Resort Casino, a block from the beach and boardwalk, two blocks from the Showboat water park, HARD ROCK Casino! This lot is situated just off Oriental Avenue in the South Inlet area and is now part of the CRDA\'s new Tourism District, where a new boardwalk has been constructed, linking it to Gardner\'s Basin. Additionally, three more available lots are for sale together in a package: 501 Oriental, 121 S. Congress, and 125 S. Congress. The land package is \$269,777.