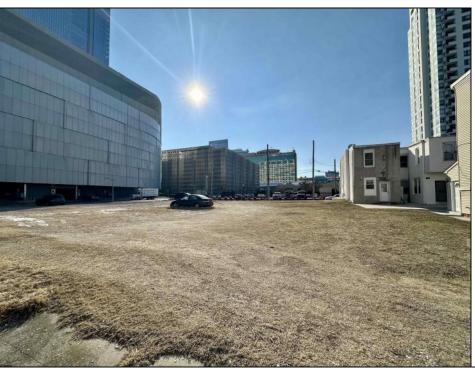

## **COMMENTS**

Available lot for sale now 114 S. Massachusetts. This fantastic real estate opportunity features a cleared and leveled lot, with all utilities accessible, including gas, electric, cable, water, and sewer. Improvements include curbs, sidewalks, and newly paved streets. Zoned RM-3, it is ready for multi-family residential development. Conveniently located just steps from the Ocean Resort Casino, a block from the beach and boardwalk, two blocks from the Showboat water park, HARD ROCK Casino! This lot is situated just off Oriental Avenue in the South Inlet area and is now part of the CRDA\'s new Tourism District, where a new boardwalk has been constructed, linking it to Gardner\'s Basin. Additionally, three more available lots are for sale together in a package: 501 Oriental, 121 S. Congress, and 125 S. Congress. The land package is \$269,777.