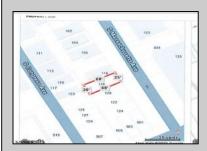

## **COMMENTS**

Available lot for sale now 114 S. Massachusetts. This fantastic real estate opportunity features a cleared and leveled lot, with all utilities accessible, including gas, electric, cable, water, and sewer. Improvements include curbs, sidewalks, and newly paved streets. Zoned RM-3, it is ready for multi-family residential development. Conveniently located just steps from the Ocean Resort Casino, a block from the beach and boardwalk, two blocks from the Showboat water park, HARD ROCK Casino! This lot is situated just off Oriental Avenue in the South Inlet area and is now part of the CRDA\'s new Tourism District, where a new boardwalk has been constructed, linking it to Gardner\'s Basin. Additionally, three more available lots are for sale together in a package: 501 Oriental, 121 S. Congress, and 125 S. Congress. The land package is \$269,777.