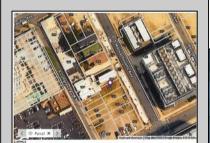

## **COMMENTS**

Available lot for sale now 114 S. Massachusetts. This fantastic real estate opportunity features a cleared and leveled lot, with all utilities accessible, including gas, electric, cable, water, and sewer. Improvements include curbs, sidewalks, and newly paved streets. Zoned RM-3, it is ready for multi-family residential development. Conveniently located just steps from the Ocean Resort Casino, a block from the beach and boardwalk, two blocks from the Showboat water park, HARD ROCK Casino! This lot is situated just off Oriental Avenue in the South Inlet area and is now part of the CRDA\'s new Tourism District, where a new boardwalk has been constructed, linking it to Gardner\'s Basin. Additionally, three more available lots are for sale together in a package: 501 Oriental, 121 S. Congress, and 125 S. Congress. The land package is \$269,777.