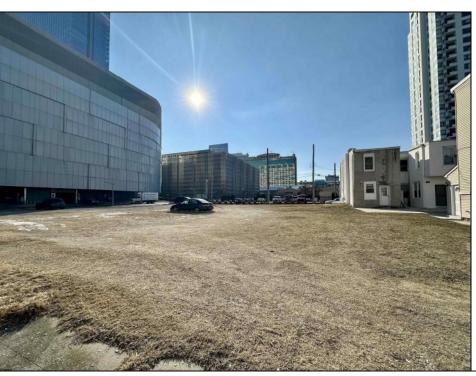

## **COMMENTS**

Available lot for sale now 114 S. Massachusetts. This fantastic real estate opportunity features a cleared and leveled lot, with all utilities accessible, including gas, electric, cable, water, and sewer. Improvements include curbs, sidewalks, and newly paved streets. Zoned RM-3, it is ready for multi-family residential development. Conveniently located just steps from the Ocean Resort Casino, a block from the beach and boardwalk, two blocks from the Showboat water park, HARD ROCK Casino! This lot is situated just off Oriental Avenue in the South Inlet area and is now part of the CRDA\'s new Tourism District, where a new boardwalk has been constructed, linking it to Gardner\'s Basin. Additionally, three more available lots are for sale together in a package: 501 Oriental, 121 S. Congress, and 125 S. Congress. The land package is \$269,777.