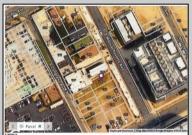

## **COMMENTS**

Available lot for sale now 114 S. Massachusetts. This fantastic real estate opportunity features a cleared and leveled lot, with all utilities accessible, including gas, electric, cable, water, and sewer. Improvements include curbs, sidewalks, and newly paved streets. Zoned RM-3, it is ready for multi-family residential development. Conveniently located just steps from the Ocean Resort Casino, a block from the beach and boardwalk, two blocks from the Showboat water park, HARD ROCK Casino! This lot is situated just off Oriental Avenue in the South Inlet area and is now part of the CRDA\'s new Tourism District, where a new boardwalk has been constructed, linking it to Gardner\'s Basin. Additionally, three more available lots are for sale together in a package: 501 Oriental, 121 S. Congress, and 125 S. Congress. The land package is \$269,777.