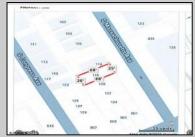

## **COMMENTS**

Available lot for sale now 114 S. Massachusetts. This fantastic real estate opportunity features a cleared and leveled lot, with all utilities accessible, including gas, electric, cable, water, and sewer. Improvements include curbs, sidewalks, and newly paved streets. Zoned RM-3, it is ready for multi-family residential development. Conveniently located just steps from the Ocean Resort Casino, a block from the beach and boardwalk, two blocks from the Showboat water park, HARD ROCK Casino! This lot is situated just off Oriental Avenue in the South Inlet area and is now part of the CRDA\'s new Tourism District, where a new boardwalk has been constructed, linking it to Gardner\'s Basin. Additionally, three more available lots are for sale together in a package: 501 Oriental, 121 S. Congress, and 125 S. Congress. The land package is \$269,777.