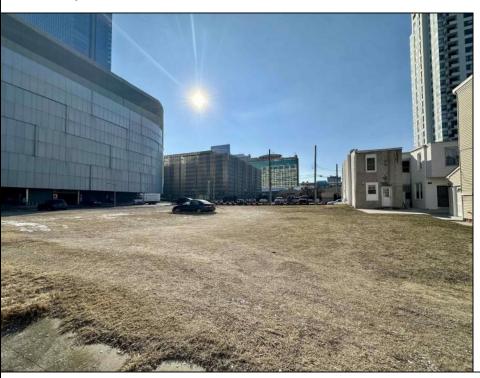

## **COMMENTS**

Available lot for sale now 114 S. Massachusetts. This fantastic real estate opportunity features a cleared and leveled lot, with all utilities accessible, including gas, electric, cable, water, and sewer. Improvements include curbs, sidewalks, and newly paved streets. Zoned RM-3, it is ready for multi-family residential development. Conveniently located just steps from the Ocean Resort Casino, a block from the beach and boardwalk, two blocks from the Showboat water park, HARD ROCK Casino! This lot is situated just off Oriental Avenue in the South Inlet area and is now part of the CRDA\'s new Tourism District, where a new boardwalk has been constructed, linking it to Gardner\'s Basin. Additionally, three more available lots are for sale together in a package: 501 Oriental, 121 S. Congress, and 125 S. Congress. The land package is \$269,777.