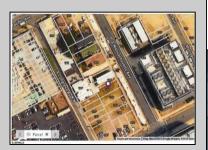

## 118 Massachusetts Ave Atlantic City, NJ 08401

Asking \$89,000.00

## COMMENTS

Available lot for sale now 114 S. Massachusetts. This fantastic real estate opportunity features a cleared and leveled lot, with all utilities accessible, including gas, electric, cable, water, and sewer. Improvements include curbs, sidewalks, and newly paved streets. Zoned RM-3, it is ready for multi-family residential development. Conveniently located just steps from the Ocean Resort Casino, a block from the beach and boardwalk, two blocks from the Showboat water park, HARD ROCK Casino! This lot is situated just off Oriental Avenue in the South Inlet area and is now part of the CRDA\'s new Tourism District, where a new boardwalk has been constructed, linking it to Gardner\'s Basin. Additionally, three more available lots are for sale together in a package: 501 Oriental, 121 S. Congress, and 125 S. Congress. The land package is \$269,777.