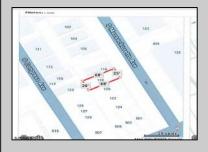

## COMMENTS

Available lot for sale now 114 S. Massachusetts. This fantastic real estate opportunity features a cleared and leveled lot, with all utilities accessible, including gas, electric, cable, water, and sewer. Improvements include curbs, sidewalks, and newly paved streets. Zoned RM-3, it is ready for multi-family residential development. Conveniently located just steps from the Ocean Resort Casino, a block from the beach and boardwalk, two blocks from the Showboat water park, HARD ROCK Casino! This lot is situated just off Oriental Avenue in the South Inlet area and is now part of the CRDA\'s new Tourism District, where a new boardwalk has been constructed, linking it to Gardner\'s Basin. Additionally, three more available lots are for sale together in a package: 501 Oriental, 121 S. Congress, and 125 S. Congress. The land package is \$269,777.