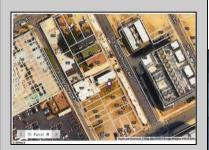

## 118 Massachusetts Ave Atlantic City, NJ 08401

Asking \$89,000.00

## COMMENTS

Available lot for sale now 114 S. Massachusetts. This fantastic real estate opportunity features a cleared and leveled lot, with all utilities accessible, including gas, electric, cable, water, and sewer. Improvements include curbs, sidewalks, and newly paved streets. Zoned RM-3, it is ready for multi-family residential development. Conveniently located just steps from the Ocean Resort Casino, a block from the beach and boardwalk, two blocks from the Showboat water park, HARD ROCK Casino! This lot is situated just off Oriental Avenue in the South Inlet area and is now part of the CRDA\'s new Tourism District, where a new boardwalk has been constructed, linking it to Gardner\'s Basin. Additionally, three more available lots are for sale together in a package: 501 Oriental, 121 S. Congress, and 125 S. Congress. The land package is \$269,777.