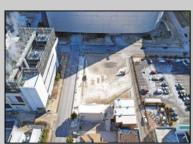

## 118 Massachusetts Ave Atlantic City, NJ 08401

Asking \$89,000.00

## COMMENTS

Available lot for sale now 114 S. Massachusetts. This fantastic real estate opportunity features a cleared and leveled lot, with all utilities accessible, including gas, electric, cable, water, and sewer. Improvements include curbs, sidewalks, and newly paved streets. Zoned RM-3, it is ready for multi-family residential development. Conveniently located just steps from the Ocean Resort Casino, a block from the beach and boardwalk, two blocks from the Showboat water park, HARD ROCK Casino! This lot is situated just off Oriental Avenue in the South Inlet area and is now part of the CRDA\'s new Tourism District, where a new boardwalk has been constructed, linking it to Gardner\'s Basin. Additionally, three more available lots are for sale together in a package: 501 Oriental, 121 S. Congress, and 125 S. Congress. The land package is \$269,777.