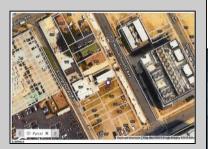

## 118 Massachusetts Ave Atlantic City, NJ 08401

Asking \$89,000.00

## COMMENTS

Available lot for sale now 114 S. Massachusetts. This fantastic real estate opportunity features a cleared and leveled lot, with all utilities accessible, including gas, electric, cable, water, and sewer. Improvements include curbs, sidewalks, and newly paved streets. Zoned RM-3, it is ready for multi-family residential development. Conveniently located just steps from the Ocean Resort Casino, a block from the beach and boardwalk, two blocks from the Showboat water park, HARD ROCK Casino! This lot is situated just off Oriental Avenue in the South Inlet area and is now part of the CRDA\'s new Tourism District, where a new boardwalk has been constructed, linking it to Gardner\'s Basin. Additionally, three more available lots are for sale together in a package: 501 Oriental, 121 S. Congress, and 125 S. Congress. The land package is \$269,777.