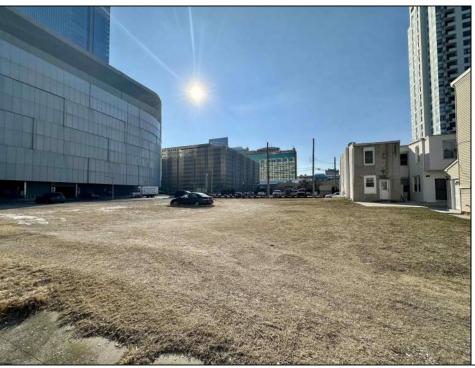

## **COMMENTS**

Available lot for sale now 114 S. Massachusetts. This fantastic real estate opportunity features a cleared and leveled lot, with all utilities accessible, including gas, electric, cable, water, and sewer. Improvements include curbs, sidewalks, and newly paved streets. Zoned RM-3, it is ready for multi-family residential development. Conveniently located just steps from the Ocean Resort Casino, a block from the beach and boardwalk, two blocks from the Showboat water park, HARD ROCK Casino! This lot is situated just off Oriental Avenue in the South Inlet area and is now part of the CRDA\'s new Tourism District, where a new boardwalk has been constructed, linking it to Gardner\'s Basin. Additionally, three more available lots are for sale together in a package: 501 Oriental, 121 S. Congress, and 125 S. Congress. The land package is \$269,777.