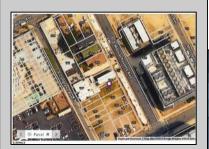

## **COMMENTS**

Available lot for sale now 114 S. Massachusetts. This fantastic real estate opportunity features a cleared and leveled lot, with all utilities accessible, including gas, electric, cable, water, and sewer. Improvements include curbs, sidewalks, and newly paved streets. Zoned RM-3, it is ready for multi-family residential development. Conveniently located just steps from the Ocean Resort Casino, a block from the beach and boardwalk, two blocks from the Showboat water park, HARD ROCK Casino! This lot is situated just off Oriental Avenue in the South Inlet area and is now part of the CRDA\'s new Tourism District, where a new boardwalk has been constructed, linking it to Gardner\'s Basin. Additionally, three more available lots are for sale together in a package: 501 Oriental, 121 S. Congress, and 125 S. Congress. The land package is \$269,777.