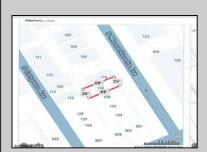

## **COMMENTS**

Available lot for sale now 114 S. Massachusetts. This fantastic real estate opportunity features a cleared and leveled lot, with all utilities accessible, including gas, electric, cable, water, and sewer. Improvements include curbs, sidewalks, and newly paved streets. Zoned RM-3, it is ready for multi-family residential development. Conveniently located just steps from the Ocean Resort Casino, a block from the beach and boardwalk, two blocks from the Showboat water park, HARD ROCK Casino! This lot is situated just off Oriental Avenue in the South Inlet area and is now part of the CRDA\'s new Tourism District, where a new boardwalk has been constructed, linking it to Gardner\'s Basin. Additionally, three more available lots are for sale together in a package: 501 Oriental, 121 S. Congress, and 125 S. Congress. The land package is \$269,777.