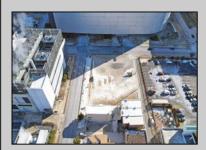

## 118 Massachusetts Ave Atlantic City, NJ 08401

Asking \$89,000.00

## COMMENTS

Available lot for sale now 114 S. Massachusetts. This fantastic real estate opportunity features a cleared and leveled lot, with all utilities accessible, including gas, electric, cable, water, and sewer. Improvements include curbs, sidewalks, and newly paved streets. Zoned RM-3, it is ready for multi-family residential development. Conveniently located just steps from the Ocean Resort Casino, a block from the beach and boardwalk, two blocks from the Showboat water park, HARD ROCK Casino! This lot is situated just off Oriental Avenue in the South Inlet area and is now part of the CRDA\'s new Tourism District, where a new boardwalk has been constructed, linking it to Gardner\'s Basin. Additionally, three more available lots are for sale together in a package: 501 Oriental, 121 S. Congress, and 125 S. Congress. The land package is \$269,777.