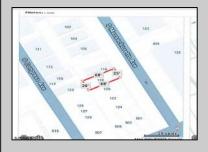

## 118 Massachusetts Ave Atlantic City, NJ 08401

Asking \$89,000.00

## COMMENTS

Available lot for sale now 114 S. Massachusetts. This fantastic real estate opportunity features a cleared and leveled lot, with all utilities accessible, including gas, electric, cable, water, and sewer. Improvements include curbs, sidewalks, and newly paved streets. Zoned RM-3, it is ready for multi-family residential development. Conveniently located just steps from the Ocean Resort Casino, a block from the beach and boardwalk, two blocks from the Showboat water park, HARD ROCK Casino! This lot is situated just off Oriental Avenue in the South Inlet area and is now part of the CRDA\'s new Tourism District, where a new boardwalk has been constructed, linking it to Gardner\'s Basin. Additionally, three more available lots are for sale together in a package: 501 Oriental, 121 S. Congress, and 125 S. Congress. The land package is \$269,777.