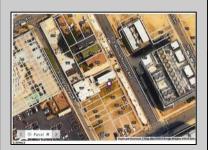

## 118 Massachusetts Ave Atlantic City, NJ 08401

Asking \$89,000.00

## COMMENTS

Available lot for sale now 114 S. Massachusetts. This fantastic real estate opportunity features a cleared and leveled lot, with all utilities accessible, including gas, electric, cable, water, and sewer. Improvements include curbs, sidewalks, and newly paved streets. Zoned RM-3, it is ready for multi-family residential development. Conveniently located just steps from the Ocean Resort Casino, a block from the beach and boardwalk, two blocks from the Showboat water park, HARD ROCK Casino! This lot is situated just off Oriental Avenue in the South Inlet area and is now part of the CRDA\'s new Tourism District, where a new boardwalk has been constructed, linking it to Gardner\'s Basin. Additionally, three more available lots are for sale together in a package: 501 Oriental, 121 S. Congress, and 125 S. Congress. The land package is \$269,777.