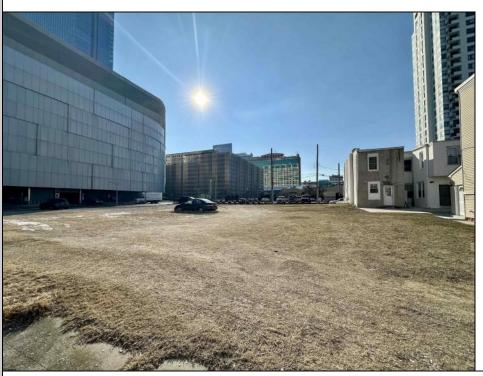

## **COMMENTS**

Available lot for sale now 114 S. Massachusetts. This fantastic real estate opportunity features a cleared and leveled lot, with all utilities accessible, including gas, electric, cable, water, and sewer. Improvements include curbs, sidewalks, and newly paved streets. Zoned RM-3, it is ready for multi-family residential development. Conveniently located just steps from the Ocean Resort Casino, a block from the beach and boardwalk, two blocks from the Showboat water park, HARD ROCK Casino! This lot is situated just off Oriental Avenue in the South Inlet area and is now part of the CRDA\'s new Tourism District, where a new boardwalk has been constructed, linking it to Gardner\'s Basin. Additionally, three more available lots are for sale together in a package: 501 Oriental, 121 S. Congress, and 125 S. Congress. The land package is \$269,777.