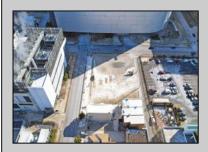

## **COMMENTS**

Available lot for sale now 114 S. Massachusetts. This fantastic real estate opportunity features a cleared and leveled lot, with all utilities accessible, including gas, electric, cable, water, and sewer. Improvements include curbs, sidewalks, and newly paved streets. Zoned RM-3, it is ready for multi-family residential development. Conveniently located just steps from the Ocean Resort Casino, a block from the beach and boardwalk, two blocks from the Showboat water park, HARD ROCK Casino! This lot is situated just off Oriental Avenue in the South Inlet area and is now part of the CRDA\'s new Tourism District, where a new boardwalk has been constructed, linking it to Gardner\'s Basin. Additionally, three more available lots are for sale together in a package: 501 Oriental, 121 S. Congress, and 125 S. Congress. The land package is \$269,777.