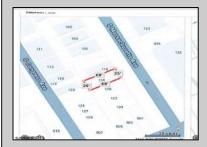

## **COMMENTS**

Available lot for sale now 114 S. Massachusetts. This fantastic real estate opportunity features a cleared and leveled lot, with all utilities accessible, including gas, electric, cable, water, and sewer. Improvements include curbs, sidewalks, and newly paved streets. Zoned RM-3, it is ready for multi-family residential development. Conveniently located just steps from the Ocean Resort Casino, a block from the beach and boardwalk, two blocks from the Showboat water park, HARD ROCK Casino! This lot is situated just off Oriental Avenue in the South Inlet area and is now part of the CRDA\'s new Tourism District, where a new boardwalk has been constructed, linking it to Gardner\'s Basin. Additionally, three more available lots are for sale together in a package: 501 Oriental, 121 S. Congress, and 125 S. Congress. The land package is \$269,777.