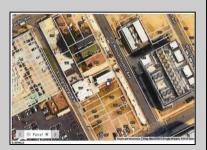

## 118 Massachusetts Ave Atlantic City, NJ 08401

Asking \$89,000.00

## COMMENTS

Available lot for sale now 114 S. Massachusetts. This fantastic real estate opportunity features a cleared and leveled lot, with all utilities accessible, including gas, electric, cable, water, and sewer. Improvements include curbs, sidewalks, and newly paved streets. Zoned RM-3, it is ready for multi-family residential development. Conveniently located just steps from the Ocean Resort Casino, a block from the beach and boardwalk, two blocks from the Showboat water park, HARD ROCK Casino! This lot is situated just off Oriental Avenue in the South Inlet area and is now part of the CRDA\'s new Tourism District, where a new boardwalk has been constructed, linking it to Gardner\'s Basin. Additionally, three more available lots are for sale together in a package: 501 Oriental, 121 S. Congress, and 125 S. Congress. The land package is \$269,777.